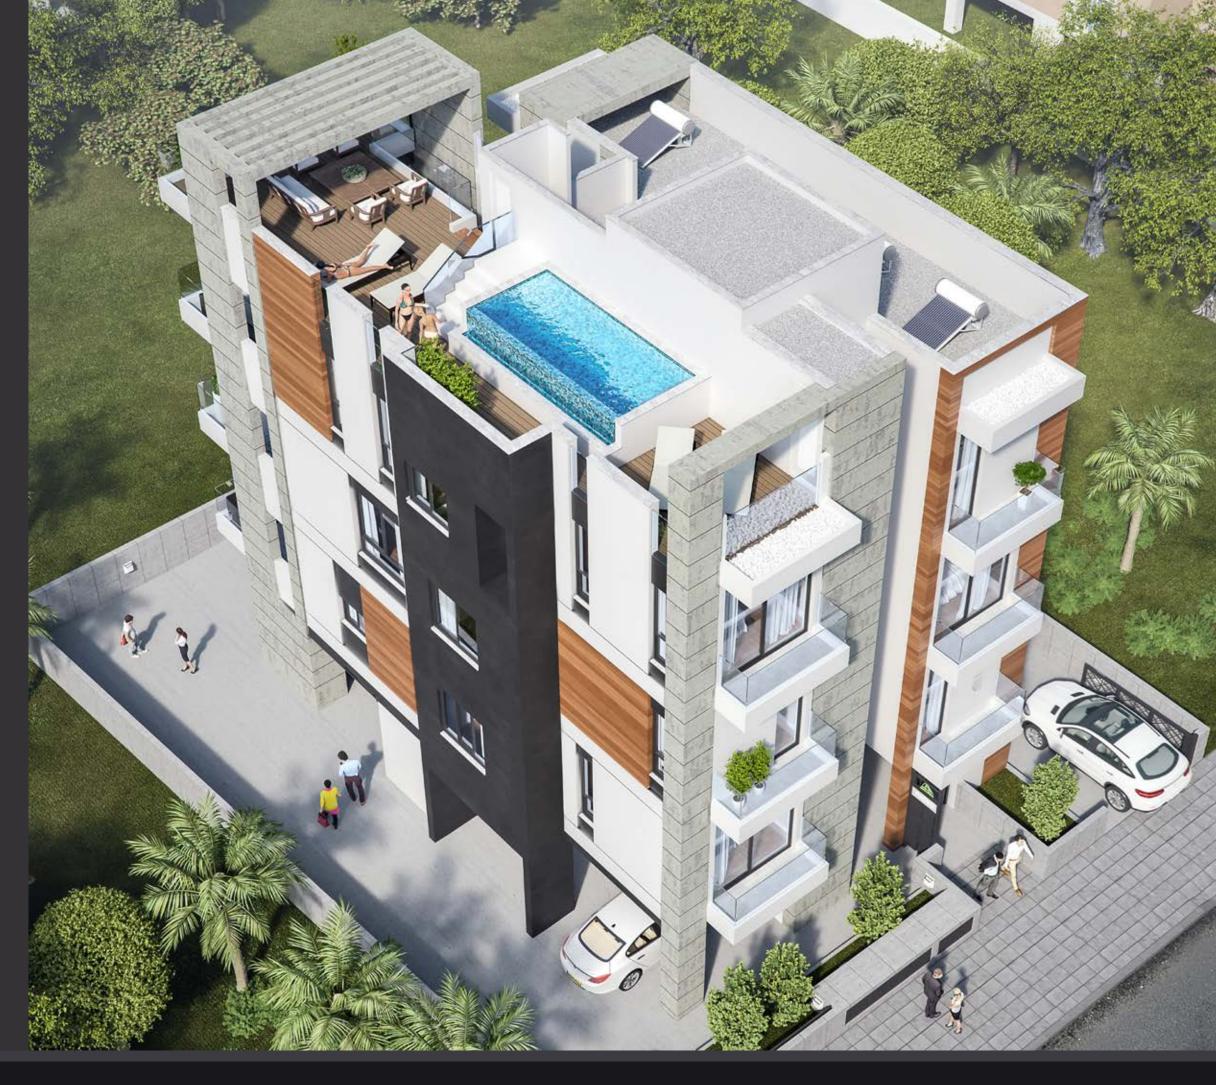

## DESCRIPTION

This stylish and modern gated project has just 5 luxury units: 1-, 2- bedroom apartments and 3 bedroom penthouse with its own roof terrace and a private swimming pool. The carefully designed masterplan and high quality finishing materials, coupled with a conceptual design, will satisfy those who value true style and comfort. Solid wood parquet floors, marble bathrooms, highquality kitchens and built-in wardrobes — these are only a few of the many luxuries this project offers to make it ideal for a perfect lifestyle as well as a prosperous investment.

### MAJOR BENEFITS

- <sup>-</sup> CONTEMPORARY RESIDENCE CONSISTING OF ONLY 5 APARTMENTS IN A PRESTIGIOUS RESIDENTIAL LOCATION
- <sup>–</sup> JUST 200 METERS TO THE BEST SANDY BEACHES
- GATED COMMUNITY WITH CONTROLLED ENTRANCE
- COVERED PARKING
- <sup>–</sup> HIGH CEILINGS (3.15 METERS)
- <sup>–</sup> HIGH STANDARD FINISHES
- WATER HEATED FLOORS
- <sup>-</sup> CENTRAL VRV CONDITIONING
- <sup>—</sup> PENTHOUSE WITH A PRIVATE ROOF TERRACE AND SWIMMING POOL

# SIGNATURE PENTHOUSES

WE HAVE REIMAGINED THE IDEA OF WHAT A PENTHOUSE SHOULD BE. THE SIGNATURE PENTHOUSES ARE FEATURED ALMOST IN ALL APARTMENT DEVELOPMENTS AND REPRESENT THE BEST CHOICE FOR A DEMANDING AND SOPHISTICATED CUSTOMER WHO EXPECTS THE BEST OF COMFORT, STYLE AND PRIVACY.

#### The signature penthouses:

- | Sizable roof space
- | Decking floors
- | Mosaic tiled swimming pool with jacuzzi
- | Barbecue

**NOTE:** movable furniture & interior items are extras