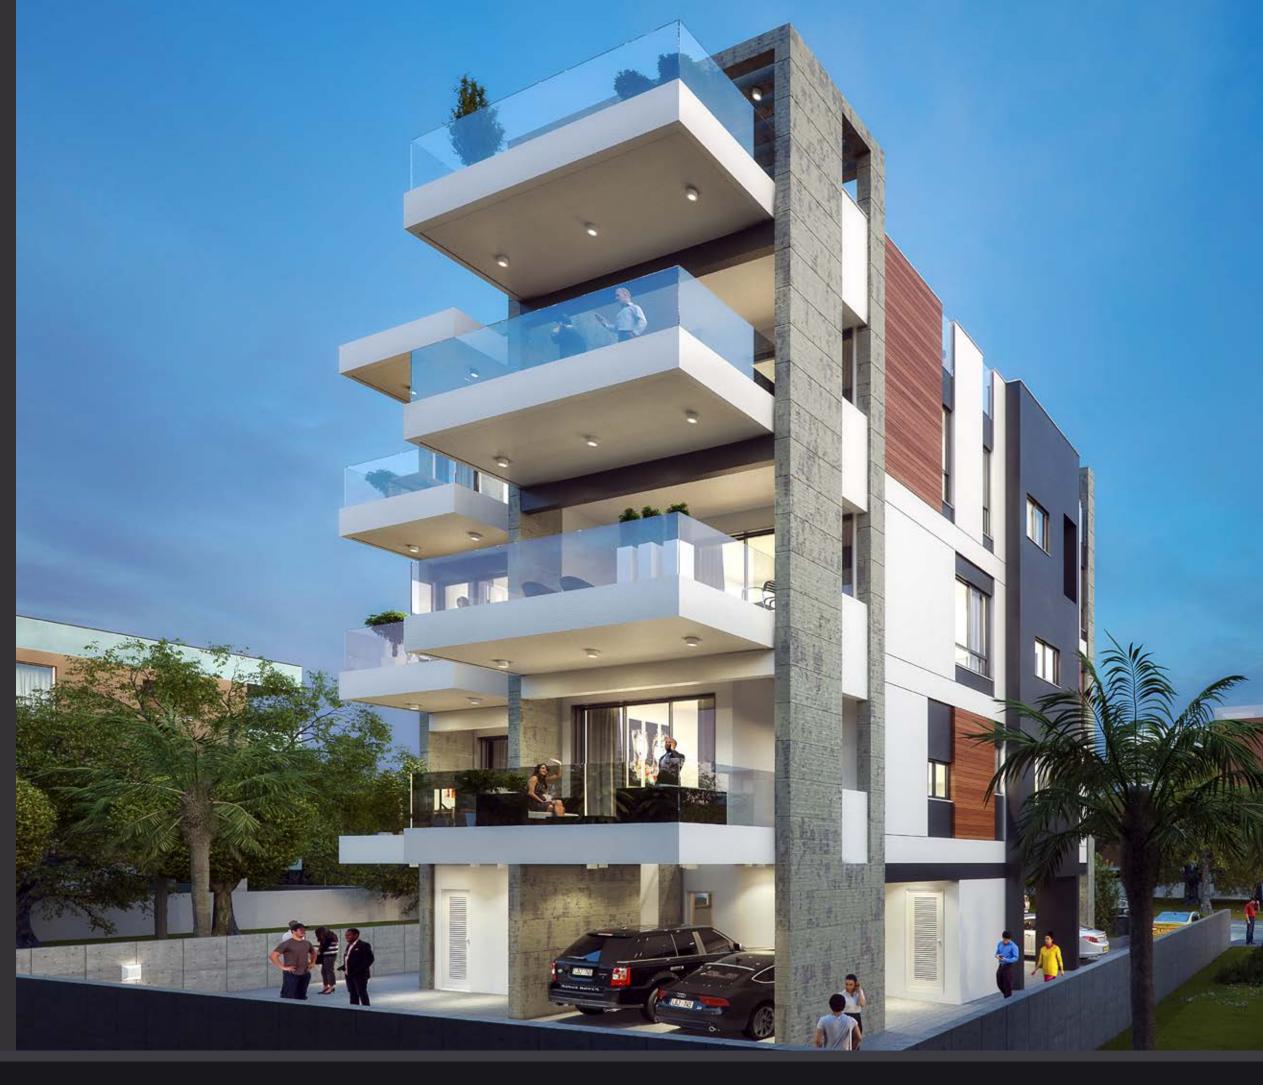

## DESCRIPTION

This stylish and modern gated project has just 5 luxury units: 1-, 2- bedroom apartments and 3 bedroom penthouse with its own roof terrace and a private swimming pool. The carefully designed masterplan and high quality finishing materials, coupled with a conceptual design, will satisfy those who value true style and comfort. Solid wood parquet floors, marble bathrooms, highquality kitchens and built-in wardrobes — these are only a few of the many luxuries this project offers to make it ideal for a perfect lifestyle as well as a prosperous investment.

\*All 3D images consist of indicative information and the projects can differ insignificantly from the displayed images

LUXURY FINISHES: LUXURIOUS MARBLE FLOORS OR PARQUET, KITCHEN CABINETS FROM KNOWN BRANDS, DOUBLE GLAZED WINDOWS WITH ALUMINUM FRAMES, FIRST CLASS SANITARY WARE