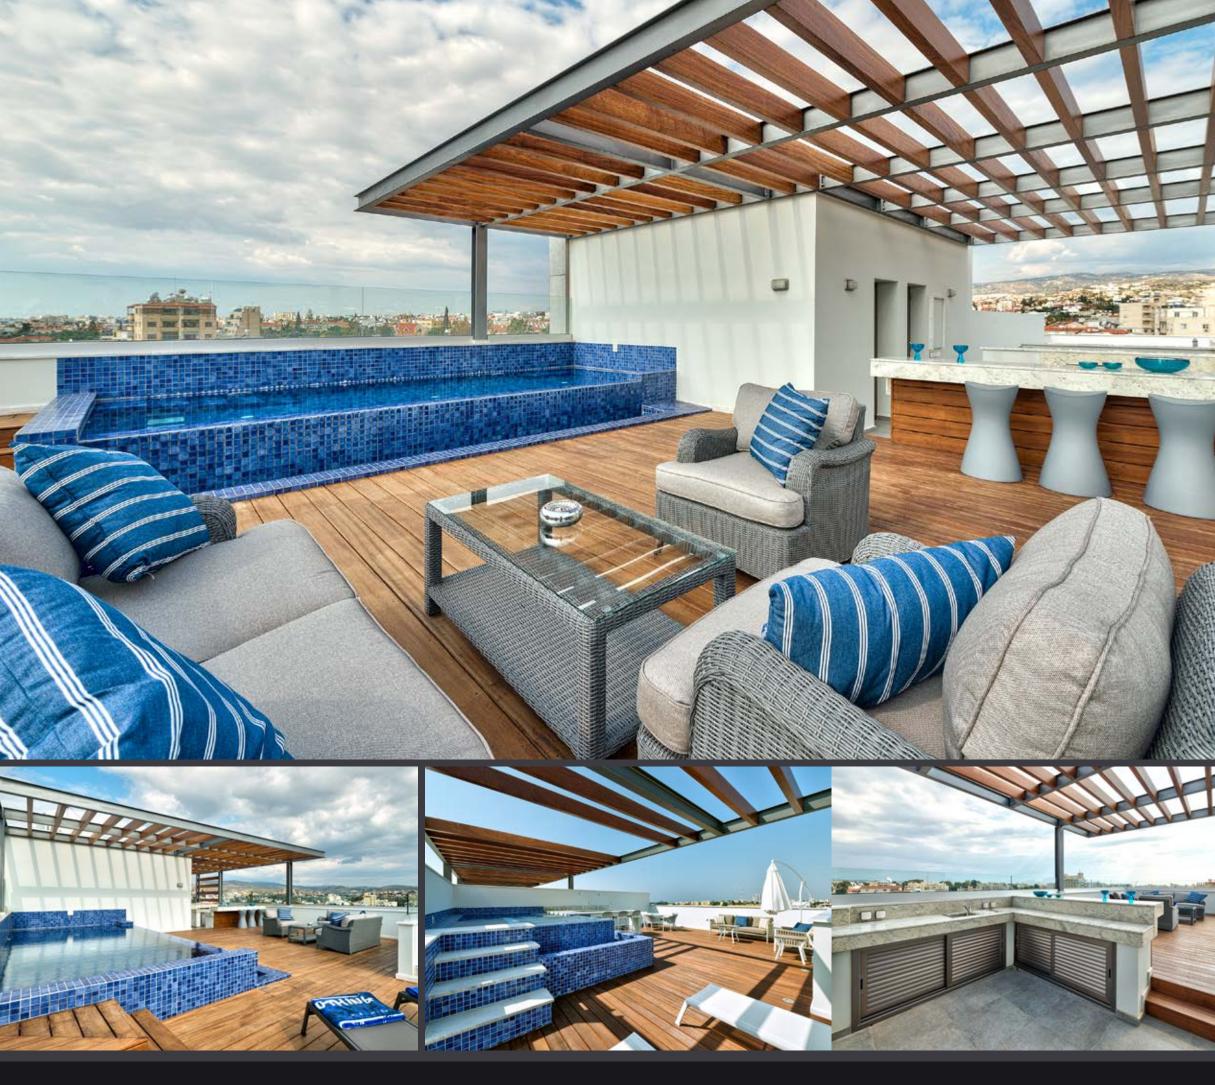

# SIGNATURE PENTHOUSES

WE HAVE REIMAGINED THE IDEA OF WHAT A PENTHOUSE SHOULD BE. THE SIGNATURE PENTHOUSES ARE FEATURED ALMOST IN ALL APARTMENT DEVELOPMENTS AND REPRESENT THE BEST CHOICE FOR A DEMANDING AND SOPHISTICATED CUSTOMER WHO EXPECTS THE BEST OF COMFORT, STYLE AND PRIVACY.

#### The signature penthouses:

- | Sizable roof space
- | Decking floors
- | Mosaic tiled swimming pool with jacuzzi
- | Barbecue

**NOTE:** movable furniture & interior items are extras