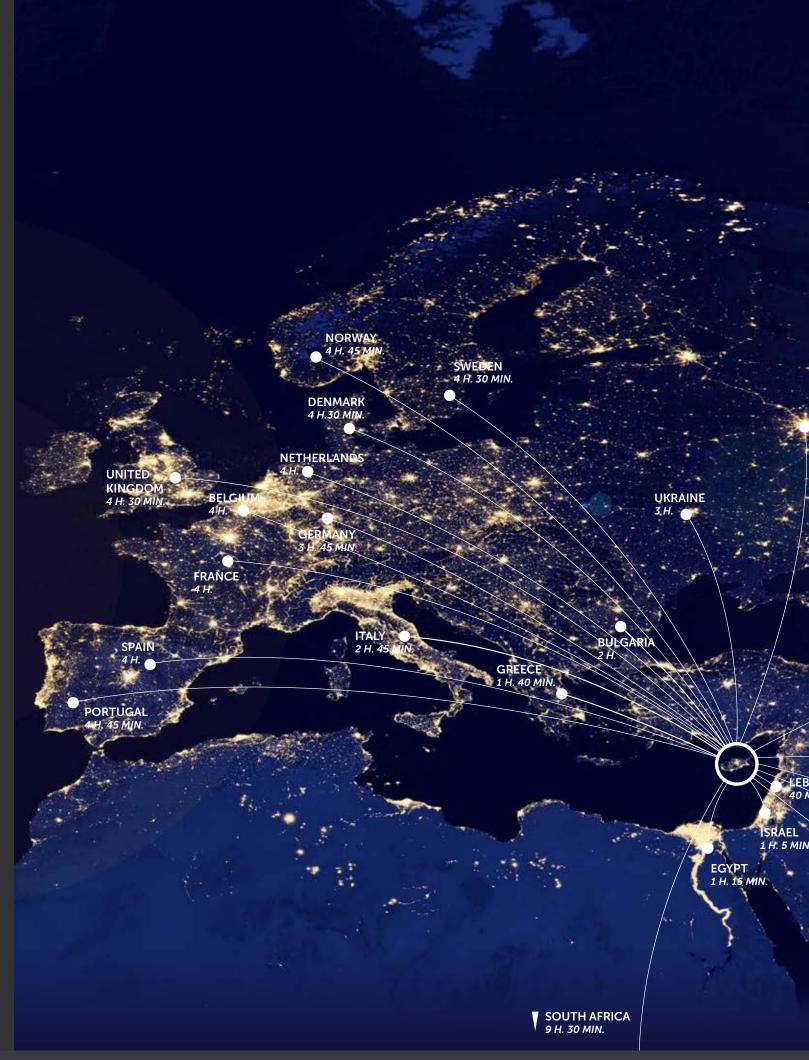

Freedom to study in European universities paying lower tuition fees.

No residency requirements are imposed on citizens

The Cyprus Investment Programme enables successful applicants to travel to 158 countries without a visa

> CHINA 🕨 8 H 30 MIN

LEBANON 40 MIN

RAN

SALIDI ARARIA

UNITED ARAB