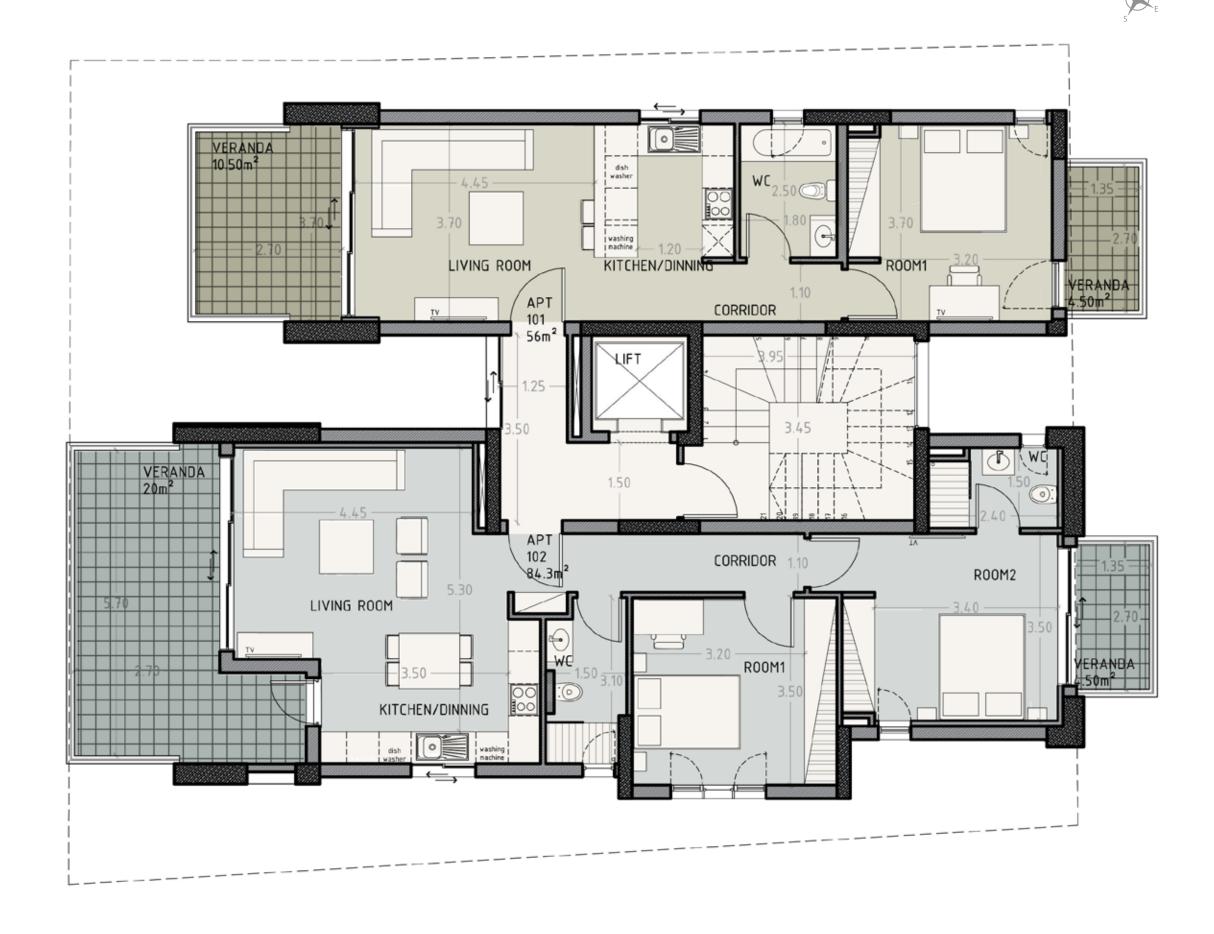

# CHOICE OF PROPERTIES

| Nº  | Floor | Туре      | Bedrooms | Bathrooms | Indoor<br>area<br>sq.m. | Cov.<br>veranda<br>sq.m. | Uncov.<br>veranda<br>sq.m. | Roof<br>terrace<br>sq.m. | Total<br>area<br>sq.m. | Private<br>pool |
|-----|-------|-----------|----------|-----------|-------------------------|--------------------------|----------------------------|--------------------------|------------------------|-----------------|
| 101 | 1     | Apartment | 1        | 1         | 56                      | 15                       |                            |                          | 71                     |                 |
| 102 | 1     | Apartment | 2        | 2         | 84.3                    | 24.5                     |                            |                          | 108.8                  |                 |
| 201 | 2     | Apartment | 4        | 3         | 144                     | 41.5                     |                            |                          | 185.5                  |                 |
| 301 | 3     | Penthouse | 4        | 3         | 138                     | 42                       |                            | 96.5                     | 276.5                  | yes             |

NOTE: the areas stated above may slightly differ upon issuance of relevant authority permits

\*All 3D images consist of indicative information and the projects can differ insignificantly from the displayed images

102 – 2 Bedrooms

201 – 4 Bedrooms

301 – 4 Bedrooms

ROOF GARDEN

301

\*All 3D images consist of indicative information and the projects can differ insignificantly from the displayed images