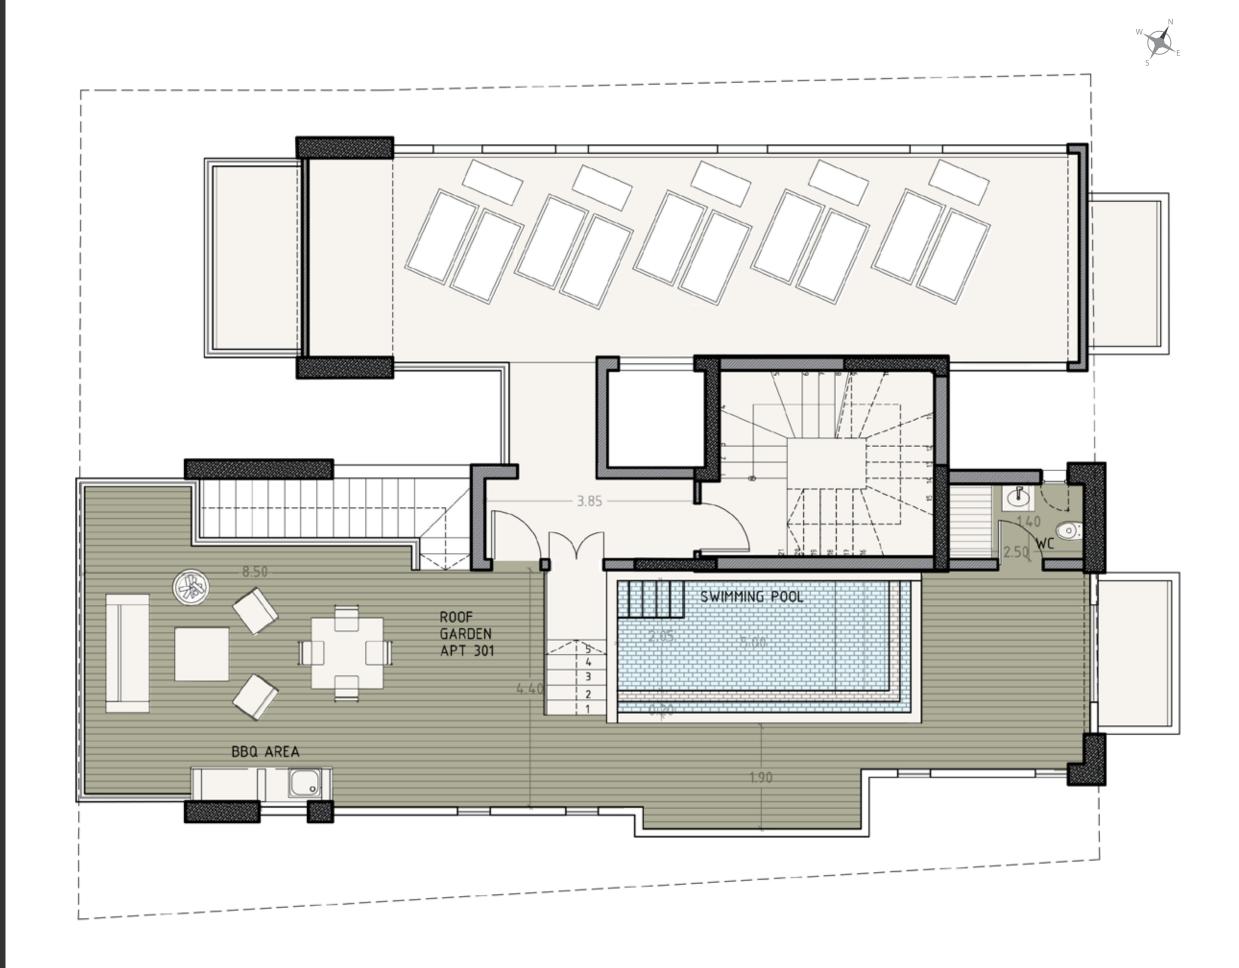

# CHOICE OF PROPERTIES

| Nº  | Floor | Туре      | Bedrooms | Bathrooms | Indoor<br>area<br>sq.m. | Cov.<br>veranda<br>sq.m. | Uncov.<br>veranda<br>sq.m. | Roof<br>terrace<br>sq.m. | Total<br>area<br>sq.m. | Private<br>pool |
|-----|-------|-----------|----------|-----------|-------------------------|--------------------------|----------------------------|--------------------------|------------------------|-----------------|
| 101 | 1     | Apartment | 1        | 1         | 56                      | 15                       |                            |                          | 71                     |                 |
| 102 | 1     | Apartment | 2        | 2         | 84.3                    | 24.5                     |                            |                          | 108.8                  |                 |
| 201 | 2     | Apartment | 4        | 3         | 144                     | 41.5                     |                            |                          | 185.5                  |                 |
| 301 | 3     | Penthouse | 4        | 3         | 138                     | 42                       |                            | 96.5                     | 276.5                  | yes             |

102 – 2 Bedrooms

201 – 4 Bedrooms

301 – 4 Bedrooms

ROOF GARDEN

301

\*All 3D images consist of indicative information and the projects can differ insignificantly from the displayed images

# SIGNATURE PENTHOUSES

WE HAVE REIMAGINED THE IDEA OF WHAT A PENTHOUSE SHOULD BE. THE SIGNATURE PENTHOUSES ARE FEATURED ALMOST IN ALL APARTMENT DEVELOPMENTS AND REPRESENT THE BEST CHOICE FOR A DEMANDING AND SOPHISTICATED CUSTOMER WHO EXPECTS THE BEST OF COMFORT, STYLE AND PRIVACY.

#### The signature penthouses:

- | Sizable roof space
- | Decking floors
- | Mosaic tiled swimming pool with jacuzzi
- | Barbecue

**NOTE:** movable furniture & interior items are extras