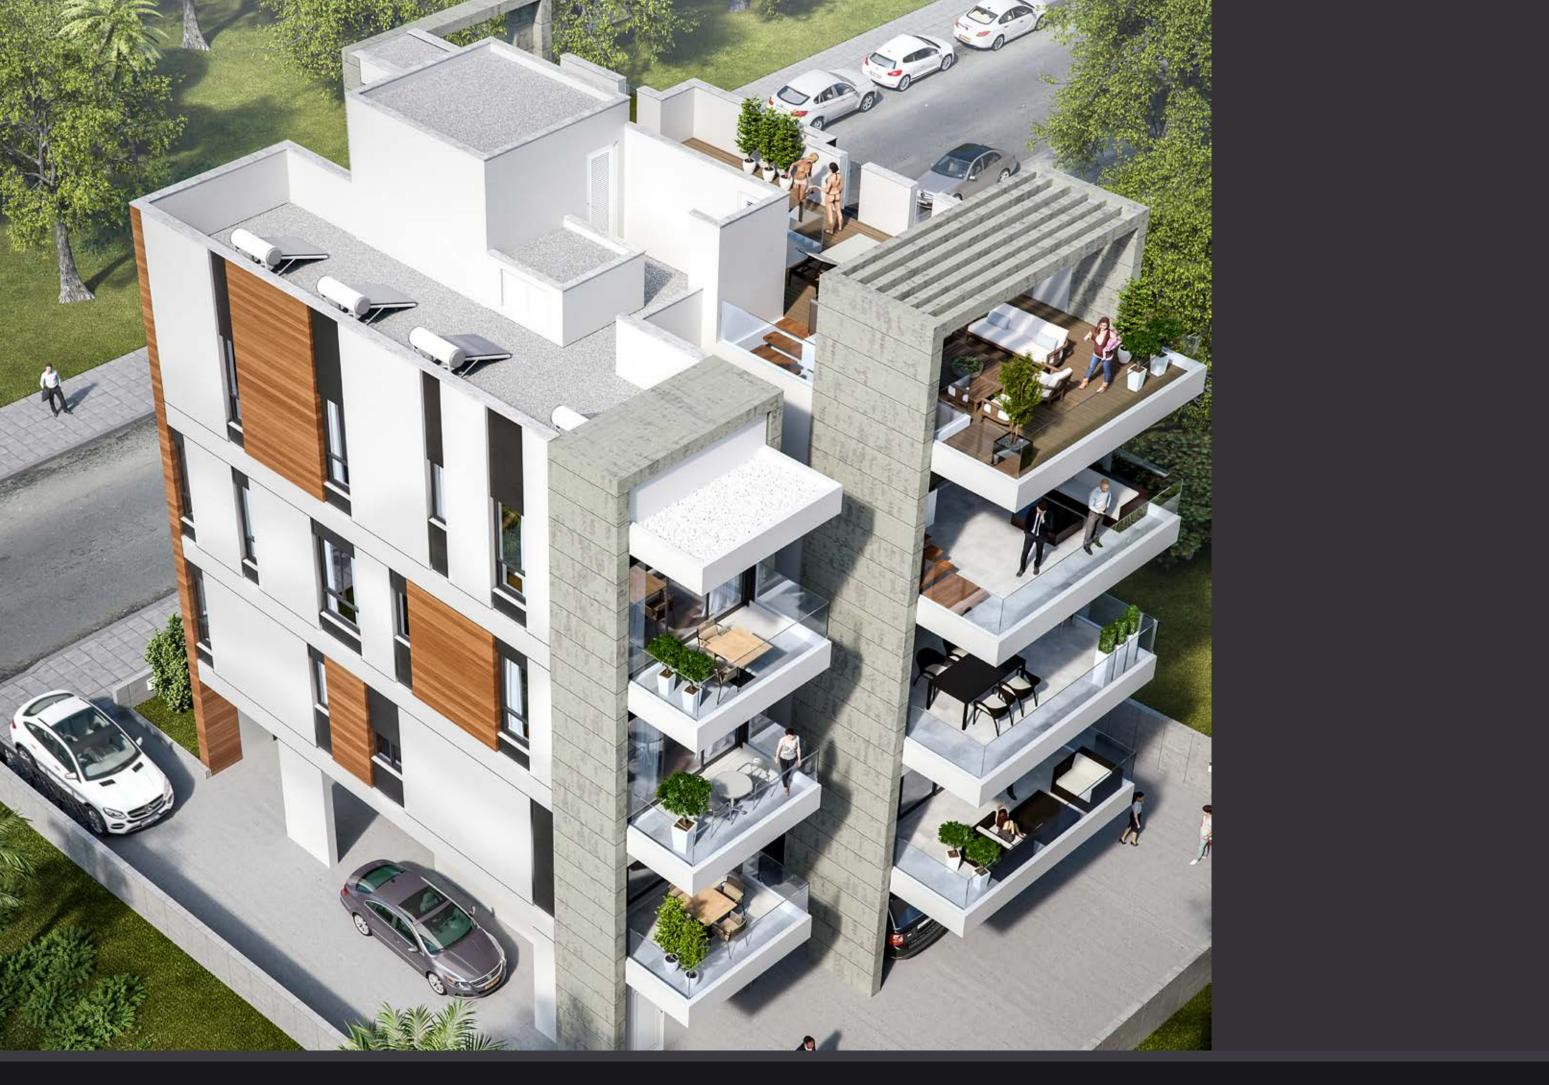

## DESCRIPTION

This stylish and modern gated project has just 5 luxury units: 1-, 2- bedroom apartments and 3 bedroom penthouse with its own roof terrace and a private swimming pool. The carefully designed masterplan and high quality finishing materials, coupled with a conceptual design, will satisfy those who value true style and comfort. Solid wood parquet floors, marble bathrooms, highquality kitchens and built-in wardrobes — these are only a few of the many luxuries this project offers to make it ideal for a perfect lifestyle as well as a prosperous investment.

### MAJOR BENEFITS

- <sup>-</sup> CONTEMPORARY RESIDENCE CONSISTING OF ONLY 5 APARTMENTS IN A PRESTIGIOUS RESIDENTIAL LOCATION
- <sup>–</sup> JUST 200 METERS TO THE BEST SANDY BEACHES
- GATED COMMUNITY WITH CONTROLLED ENTRANCE
- COVERED PARKING
- <sup>–</sup> HIGH CEILINGS (3.15 METERS)
- <sup>–</sup> HIGH STANDARD FINISHES
- WATER HEATED FLOORS
- <sup>-</sup> CENTRAL VRV CONDITIONING
- <sup>—</sup> PENTHOUSE WITH A PRIVATE ROOF TERRACE AND SWIMMING POOL

MODERN GATED PROJECT HAS 1-, 2- BEDROOM APARTMENTS AND 3 BEDROOM PENTHOUSE WITH ITS OWN ROOF TERRACE WITH A PRIVATE SWIMMING POOL

\*All 3D images consist of indicative information and the projects can differ insignificantly from the displayed images