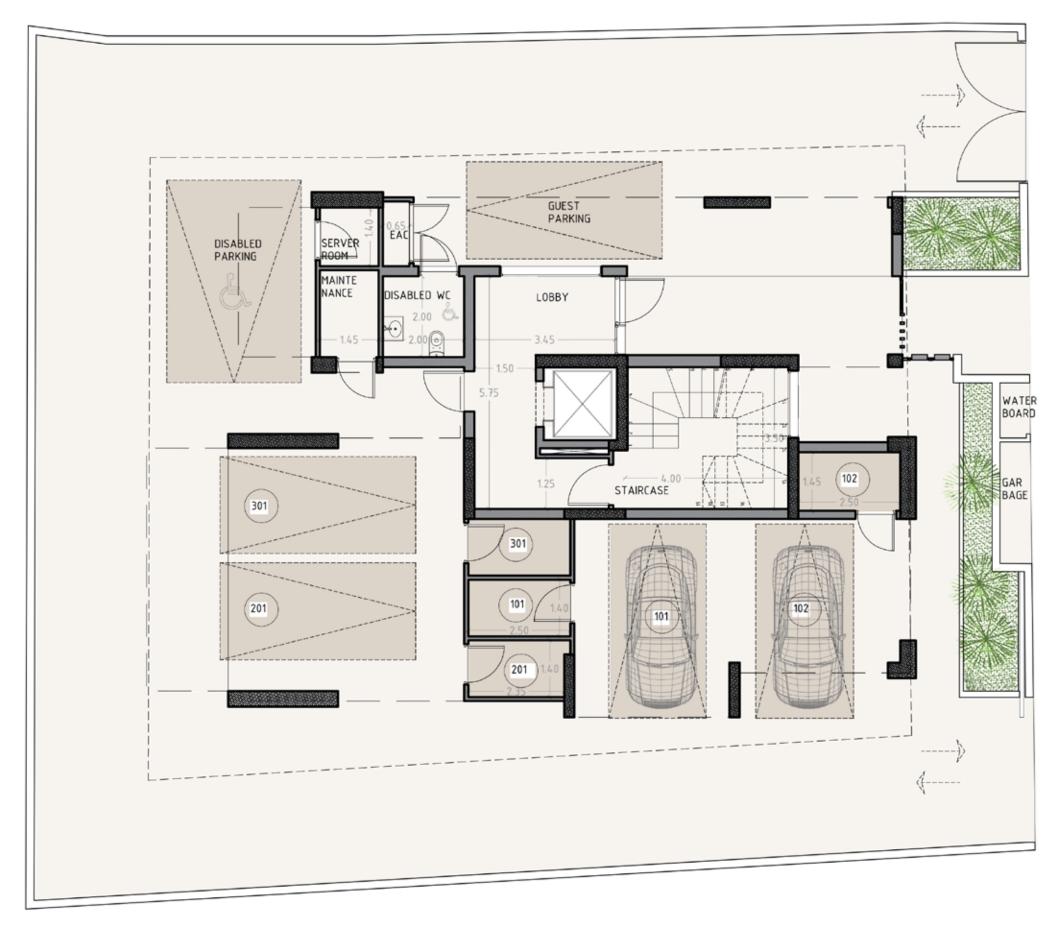

# CHOICE OF PROPERTIES

| Nº  | Floor | Туре      | Bedrooms | Bathrooms | Indoor<br>area<br>sq.m. | Cov.<br>veranda<br>sq.m. | Uncov.<br>veranda<br>sq.m. | Roof<br>terrace<br>sq.m. | Total<br>area<br>sq.m. | Private<br>pool |
|-----|-------|-----------|----------|-----------|-------------------------|--------------------------|----------------------------|--------------------------|------------------------|-----------------|
| 101 | 1     | Apartment | 1        | 1         | 56                      | 15                       |                            |                          | 71                     |                 |
| 102 | 1     | Apartment | 2        | 2         | 84.3                    | 24.5                     |                            |                          | 108.8                  |                 |
| 201 | 2     | Apartment | 4        | 3         | 144                     | 41.5                     |                            |                          | 185.5                  |                 |
| 301 | 3     | Penthouse | 4        | 3         | 138                     | 42                       |                            | 96.5                     | 276.5                  | yes             |

NOTE: the areas stated above may slightly differ upon issuance of relevant authority permits

\*All 3D images consist of indicative information and the projects can differ insignificantly from the displayed images