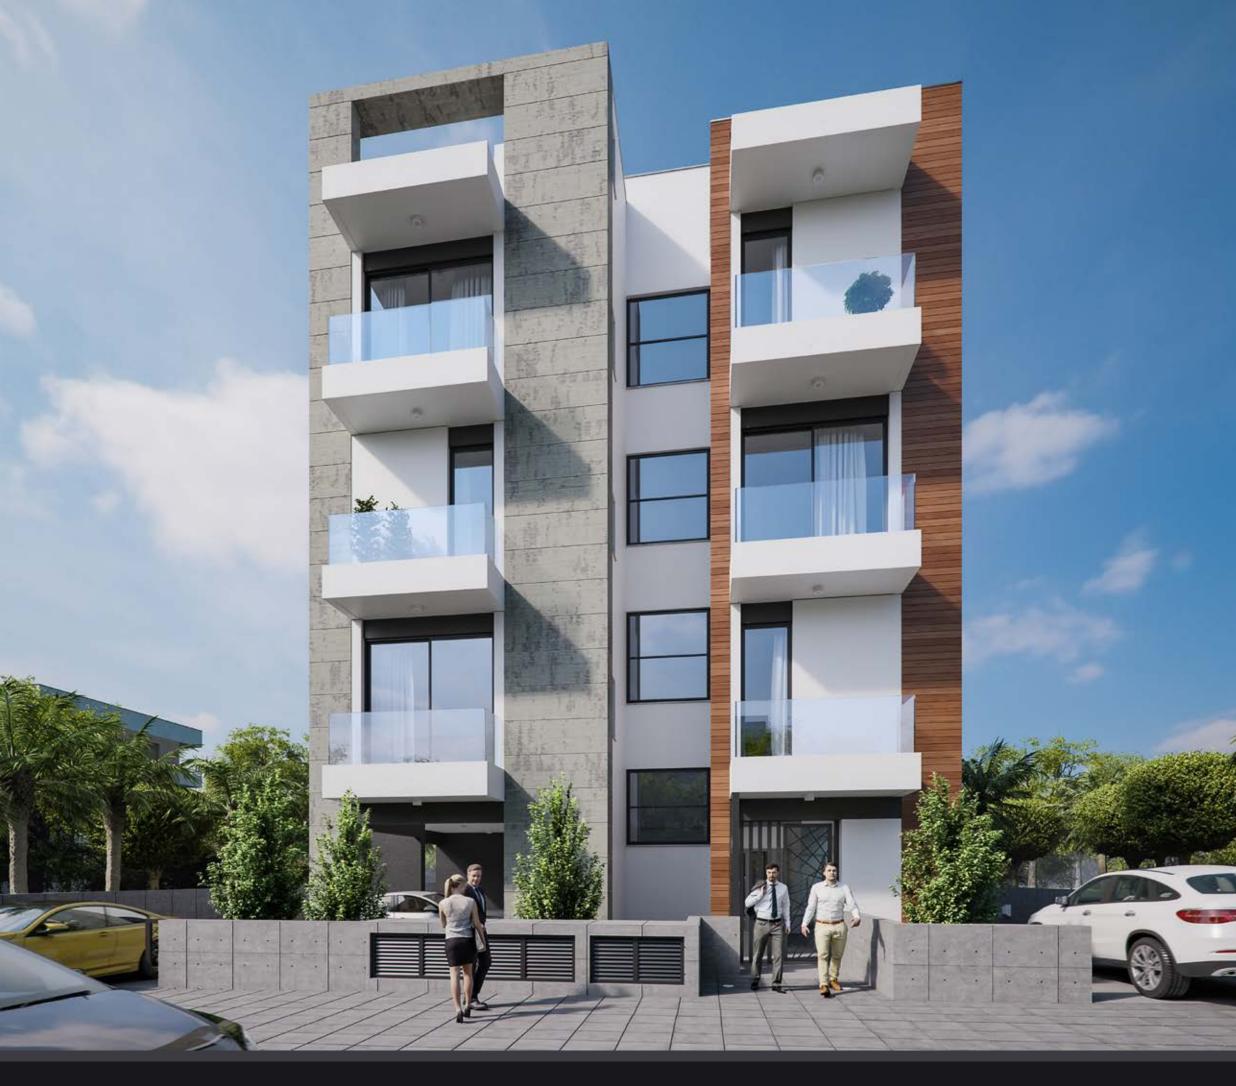

## DESCRIPTION

This stylish and modern gated project has just 5 luxury units: 1-, 2- bedroom apartments and 3 bedroom penthouse with its own roof terrace and a private swimming pool. The carefully designed masterplan and high quality finishing materials, coupled with a conceptual design, will satisfy those who value true style and comfort. Solid wood parquet floors, marble bathrooms, highquality kitchens and built-in wardrobes — these are only a few of the many luxuries this project offers to make it ideal for a perfect lifestyle as well as a prosperous investment.

MODERN GATED PROJECT HAS 1-, 2- BEDROOM APARTMENTS AND 3 BEDROOM PENTHOUSE WITH ITS OWN ROOF TERRACE WITH A PRIVATE SWIMMING POOL

\*All 3D images consist of indicative information and the projects can differ insignificantly from the displayed images