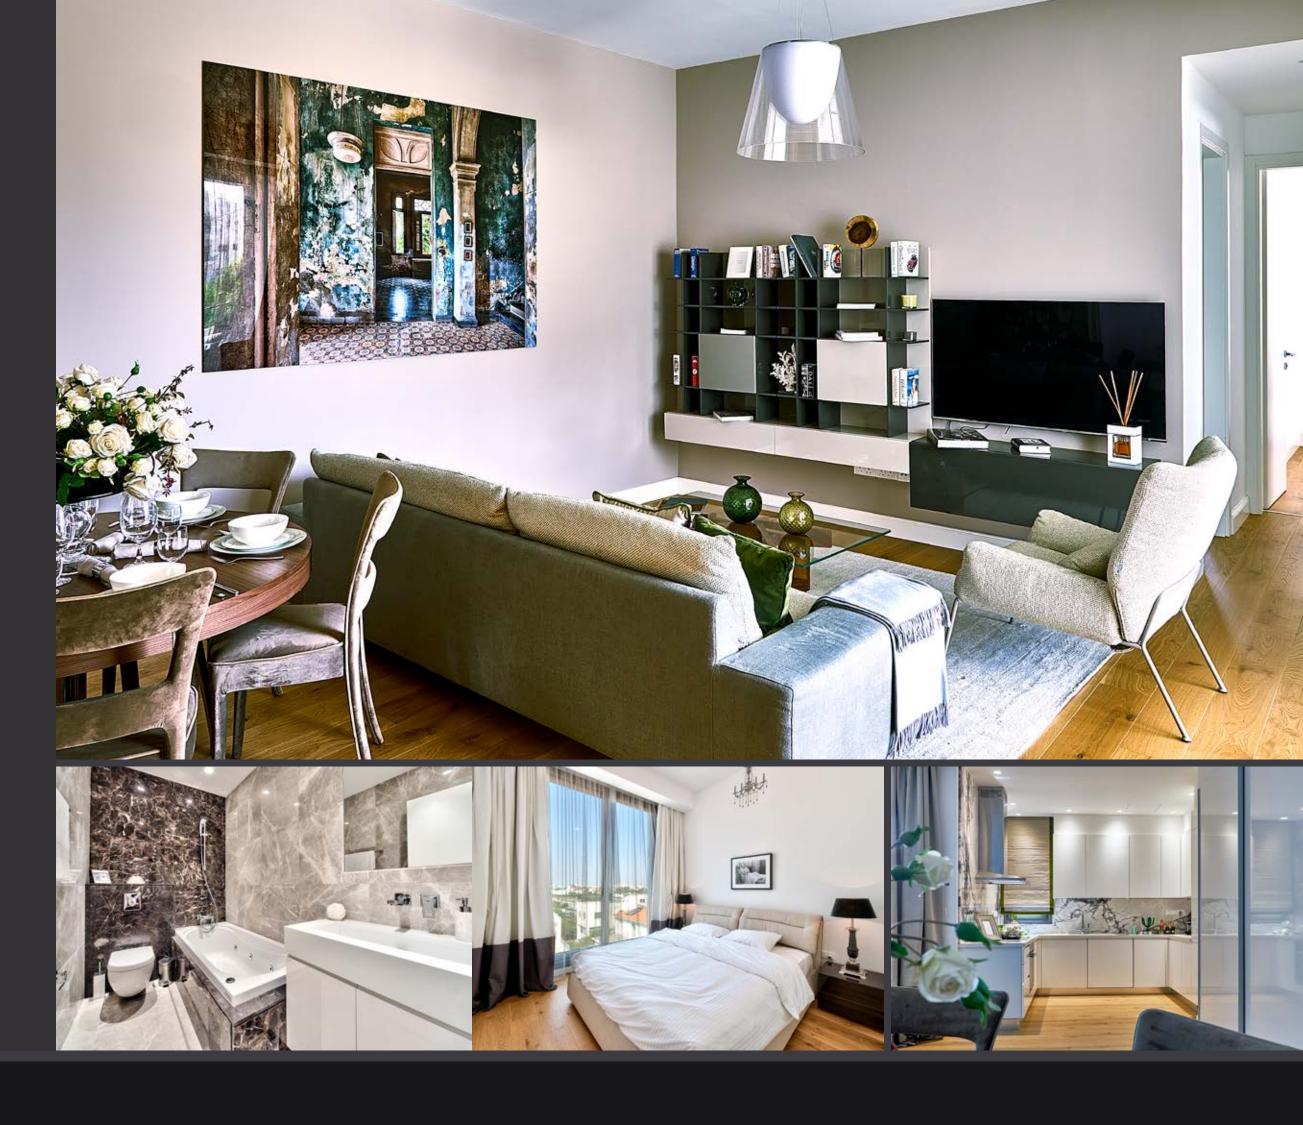

## DESCRIPTION

This stylish and modern gated project has just 5 luxury units: 1-, 2- bedroom apartments and 3 bedroom penthouse with its own roof terrace and a private swimming pool. The carefully designed masterplan and high quality finishing materials, coupled with a conceptual design, will satisfy those who value true style and comfort. Solid wood parquet floors, marble bathrooms, highquality kitchens and built-in wardrobes — these are only a few of the many luxuries this project offers to make it ideal for a perfect lifestyle as well as a prosperous investment.

# ELEGANCE PACKAGE

EVERY PROPERTY IS DELIVERED WITH THE SIGNATURE TOP STANDARD FINISHES:

| Fully completed finishings | Semisolid parquet floors in each room | Marble floor and walls in the toilets and bathrooms | High ceilings (3.15 m) | Security and fireproof entrance doors | Intercom system | Water heated floors | Central VRV conditioning | Highstandard sanitary ware from European brands | Thermal aluminum window frames with double glazing | High standard kitchen cabinets | High standard wardrobes from European brands | Soft closers for kitchen units | Penthouse enjoy private roof terrace with pool