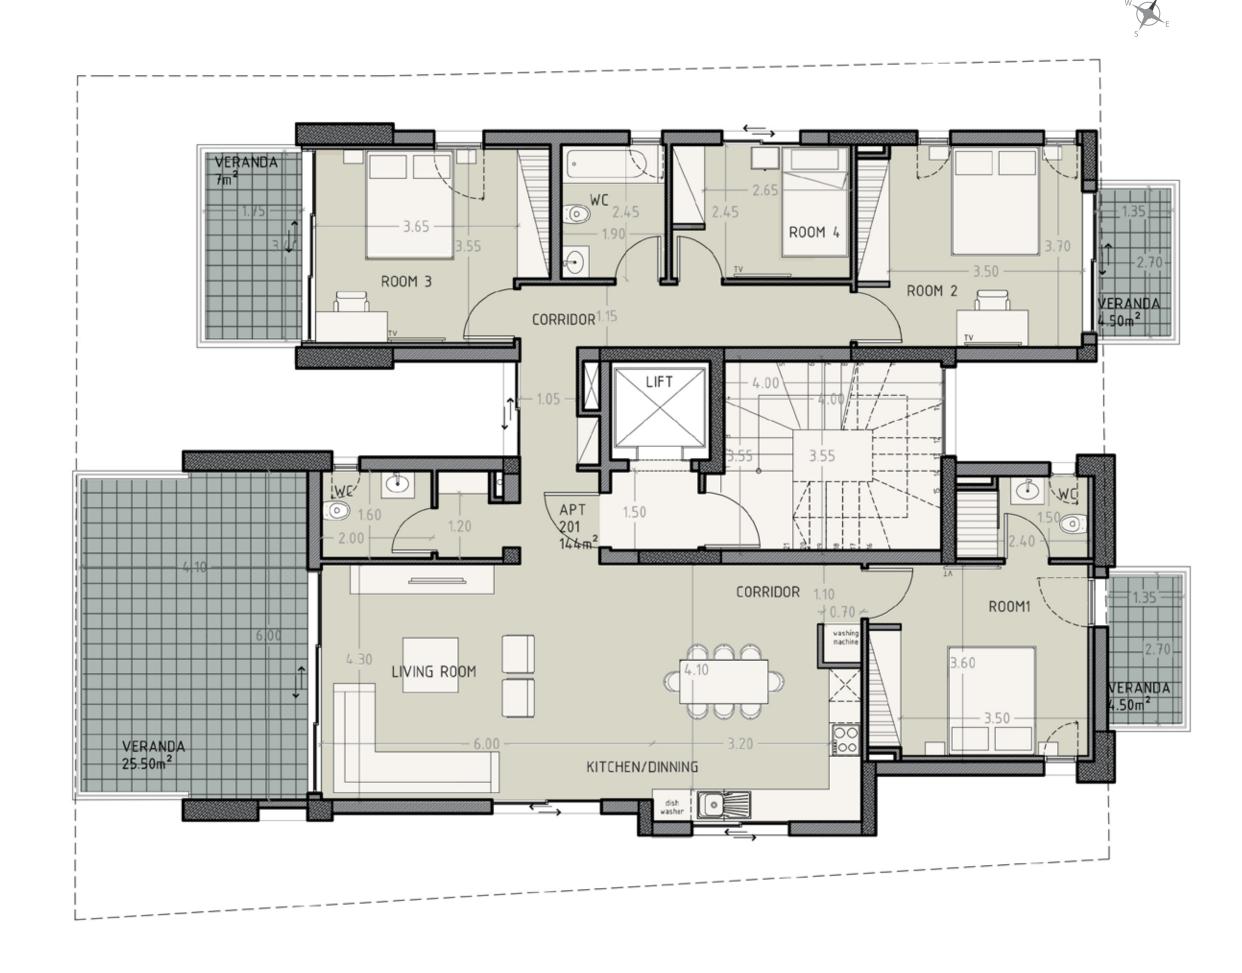

# CHOICE OF PROPERTIES

| Nº  | Floor | Туре      | Bedrooms | Bathrooms | Indoor<br>area<br>sq.m. | Cov.<br>veranda<br>sq.m. | Uncov.<br>veranda<br>sq.m. | Roof<br>terrace<br>sq.m. | Total<br>area<br>sq.m. | Private<br>pool |
|-----|-------|-----------|----------|-----------|-------------------------|--------------------------|----------------------------|--------------------------|------------------------|-----------------|
| 101 | 1     | Apartment | 1        | 1         | 56                      | 15                       |                            |                          | 71                     |                 |
| 102 | 1     | Apartment | 2        | 2         | 84.3                    | 24.5                     |                            |                          | 108.8                  |                 |
| 201 | 2     | Apartment | 4        | 3         | 144                     | 41.5                     |                            |                          | 185.5                  |                 |
| 301 | 3     | Penthouse | 4        | 3         | 138                     | 42                       |                            | 96.5                     | 276.5                  | yes             |

102 – 2 Bedrooms

201 – 4 Bedrooms

301 – 4 Bedrooms

ROOF GARDEN

301

\*All 3D images consist of indicative information and the projects can differ insignificantly from the displayed images