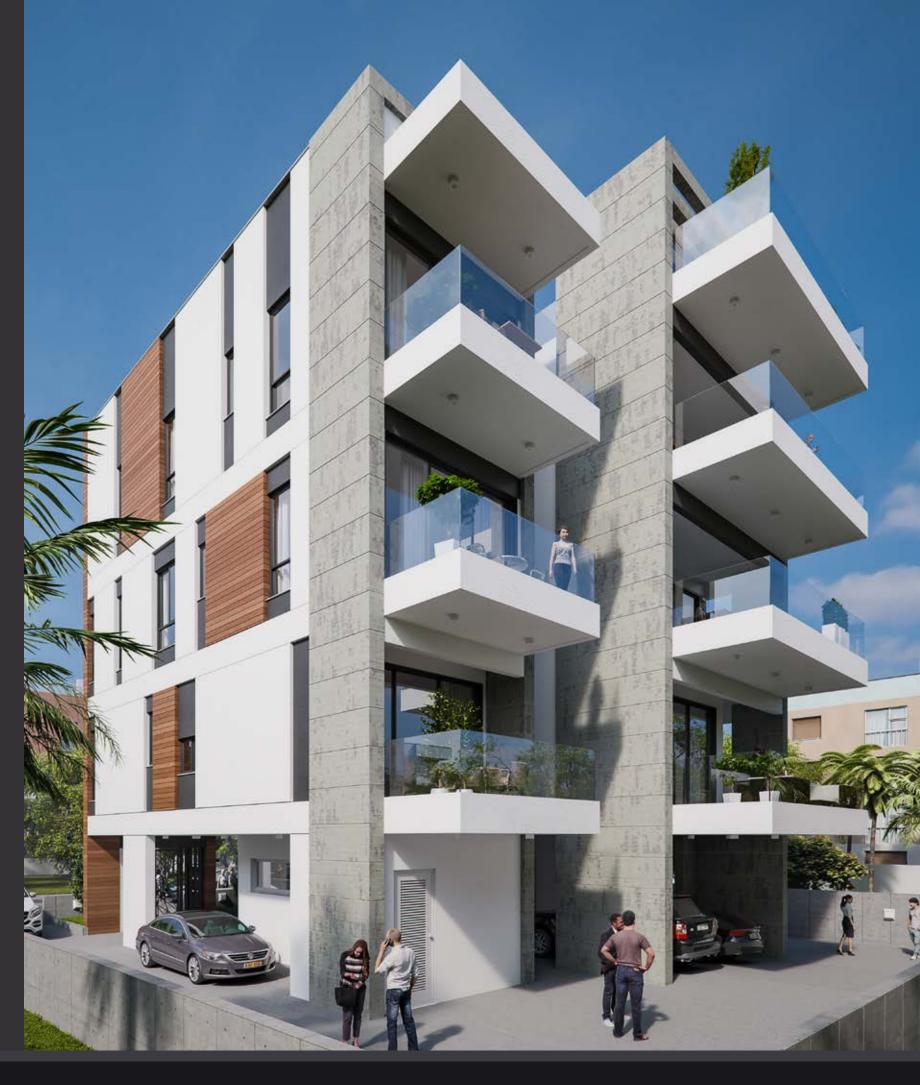

## DESCRIPTION

This stylish and modern gated project has just 5 luxury units: 1-, 2- bedroom apartments and 3 bedroom penthouse with its own roof terrace and a private swimming pool. The carefully designed masterplan and high quality finishing materials, coupled with a conceptual design, will satisfy those who value true style and comfort. Solid wood parquet floors, marble bathrooms, highquality kitchens and built-in wardrobes — these are only a few of the many luxuries this project offers to make it ideal for a perfect lifestyle as well as a prosperous investment.

### MAJOR BENEFITS

- <sup>-</sup> CONTEMPORARY RESIDENCE CONSISTING OF ONLY 5 APARTMENTS IN A PRESTIGIOUS RESIDENTIAL LOCATION
- <sup>–</sup> JUST 200 METERS TO THE BEST SANDY BEACHES
- GATED COMMUNITY WITH CONTROLLED ENTRANCE
- COVERED PARKING
- <sup>–</sup> HIGH CEILINGS (3.15 METERS)
- <sup>–</sup> HIGH STANDARD FINISHES
- WATER HEATED FLOORS
- <sup>-</sup> CENTRAL VRV CONDITIONING
- <sup>—</sup> PENTHOUSE WITH A PRIVATE ROOF TERRACE AND SWIMMING POOL

# SIGNATURE PENTHOUSES

WE HAVE REIMAGINED THE IDEA OF WHAT A PENTHOUSE SHOULD BE. THE SIGNATURE PENTHOUSES ARE FEATURED ALMOST IN ALL APARTMENT DEVELOPMENTS AND REPRESENT THE BEST CHOICE FOR A DEMANDING AND SOPHISTICATED CUSTOMER WHO EXPECTS THE BEST OF COMFORT, STYLE AND PRIVACY.

#### The signature penthouses:

- | Sizable roof space
- | Decking floors
- | Mosaic tiled swimming pool with jacuzzi
- | Barbecue

**NOTE:** movable furniture & interior items are extras