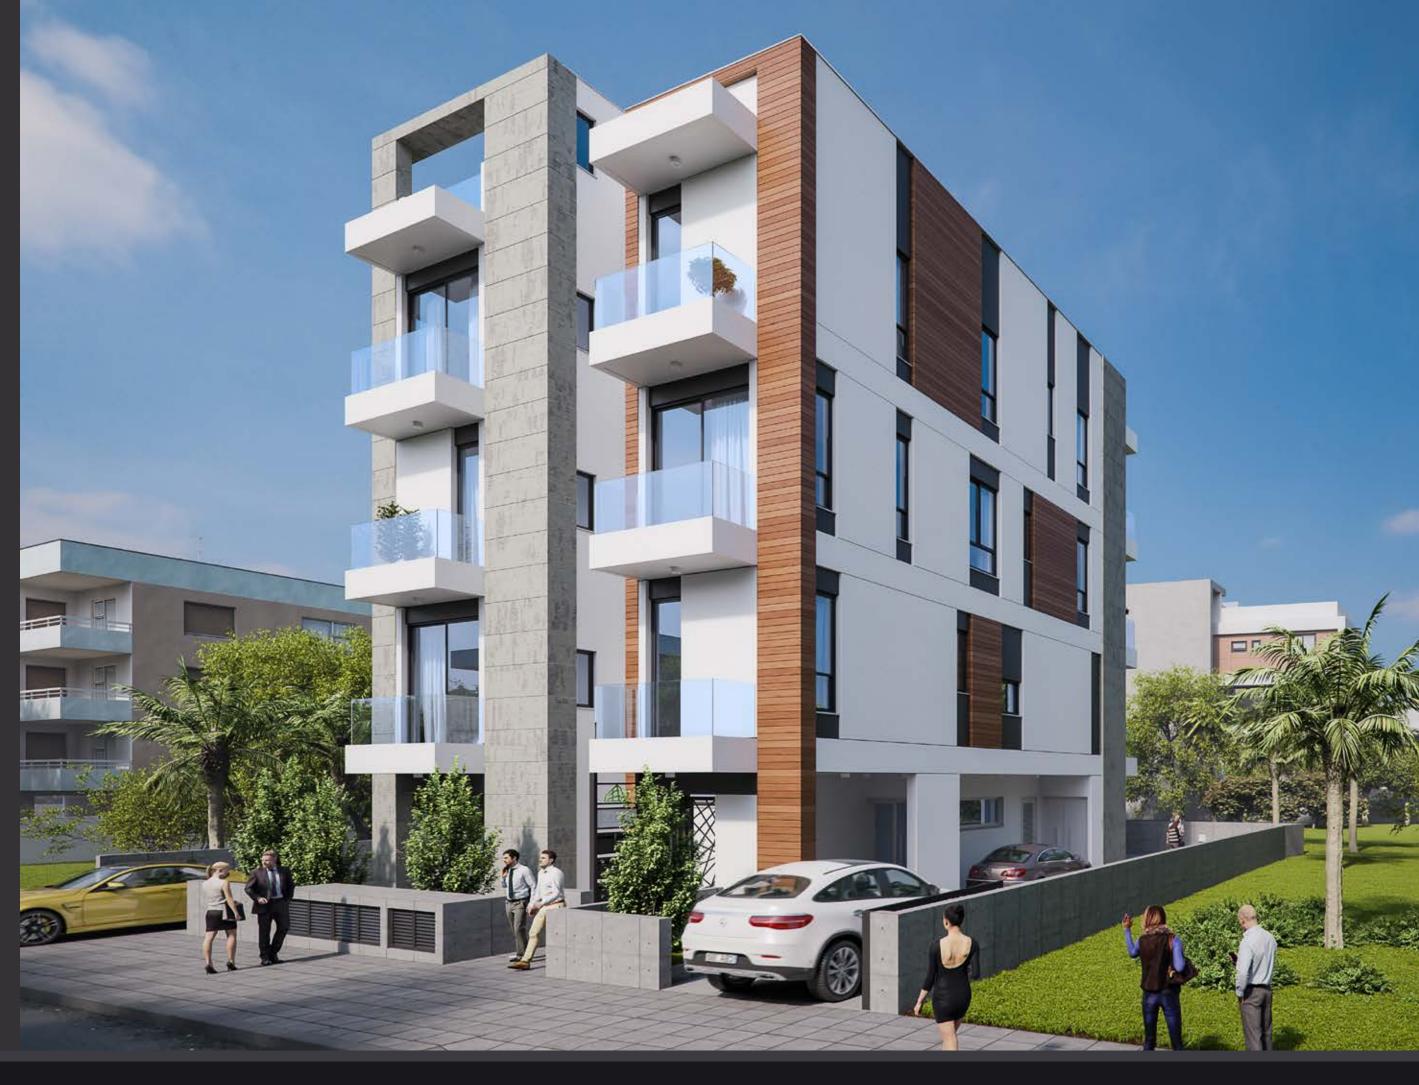

## DESCRIPTION

This stylish and modern gated project has just 5 luxury units: 1-, 2- bedroom apartments and 3 bedroom penthouse with its own roof terrace and a private swimming pool. The carefully designed masterplan and high quality finishing materials, coupled with a conceptual design, will satisfy those who value true style and comfort. Solid wood parquet floors, marble bathrooms, highquality kitchens and built-in wardrobes — these are only a few of the many luxuries this project offers to make it ideal for a perfect lifestyle as well as a prosperous investment.

### MAJOR BENEFITS

- <sup>-</sup> CONTEMPORARY RESIDENCE CONSISTING OF ONLY 5 APARTMENTS IN A PRESTIGIOUS RESIDENTIAL LOCATION
- <sup>–</sup> JUST 200 METERS TO THE BEST SANDY BEACHES
- GATED COMMUNITY WITH CONTROLLED ENTRANCE
- COVERED PARKING
- <sup>–</sup> HIGH CEILINGS (3.15 METERS)
- <sup>–</sup> HIGH STANDARD FINISHES
- WATER HEATED FLOORS
- <sup>-</sup> CENTRAL VRV CONDITIONING
- <sup>—</sup> PENTHOUSE WITH A PRIVATE ROOF TERRACE AND SWIMMING POOL