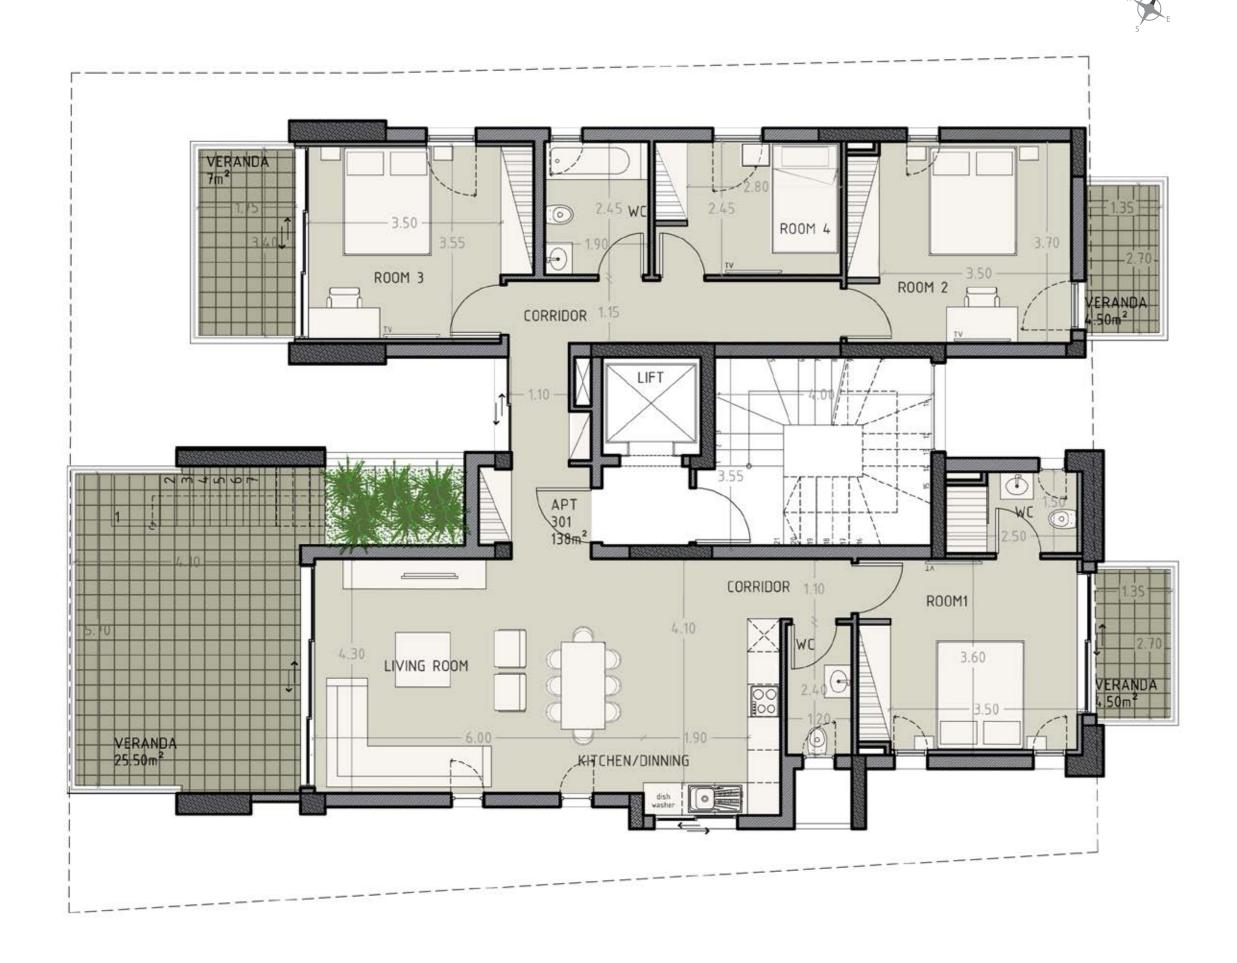

# CHOICE OF PROPERTIES

| Nº  | Floor | Туре      | Bedrooms | Bathrooms | Indoor<br>area<br>sq.m. | Cov.<br>veranda<br>sq.m. | Uncov.<br>veranda<br>sq.m. | Roof<br>terrace<br>sq.m. | Total<br>area<br>sq.m. | Private<br>pool |
|-----|-------|-----------|----------|-----------|-------------------------|--------------------------|----------------------------|--------------------------|------------------------|-----------------|
| 101 | 1     | Apartment | 1        | 1         | 56                      | 15                       |                            |                          | 71                     |                 |
| 102 | 1     | Apartment | 2        | 2         | 84.3                    | 24.5                     |                            |                          | 108.8                  |                 |
| 201 | 2     | Apartment | 4        | 3         | 144                     | 41.5                     |                            |                          | 185.5                  |                 |
| 301 | 3     | Penthouse | 4        | 3         | 138                     | 42                       |                            | 96.5                     | 276.5                  | yes             |

102 – 2 Bedrooms

201 – 4 Bedrooms

301 – 4 Bedrooms

ROOF GARDEN

301

\*All 3D images consist of indicative information and the projects can differ insignificantly from the displayed images