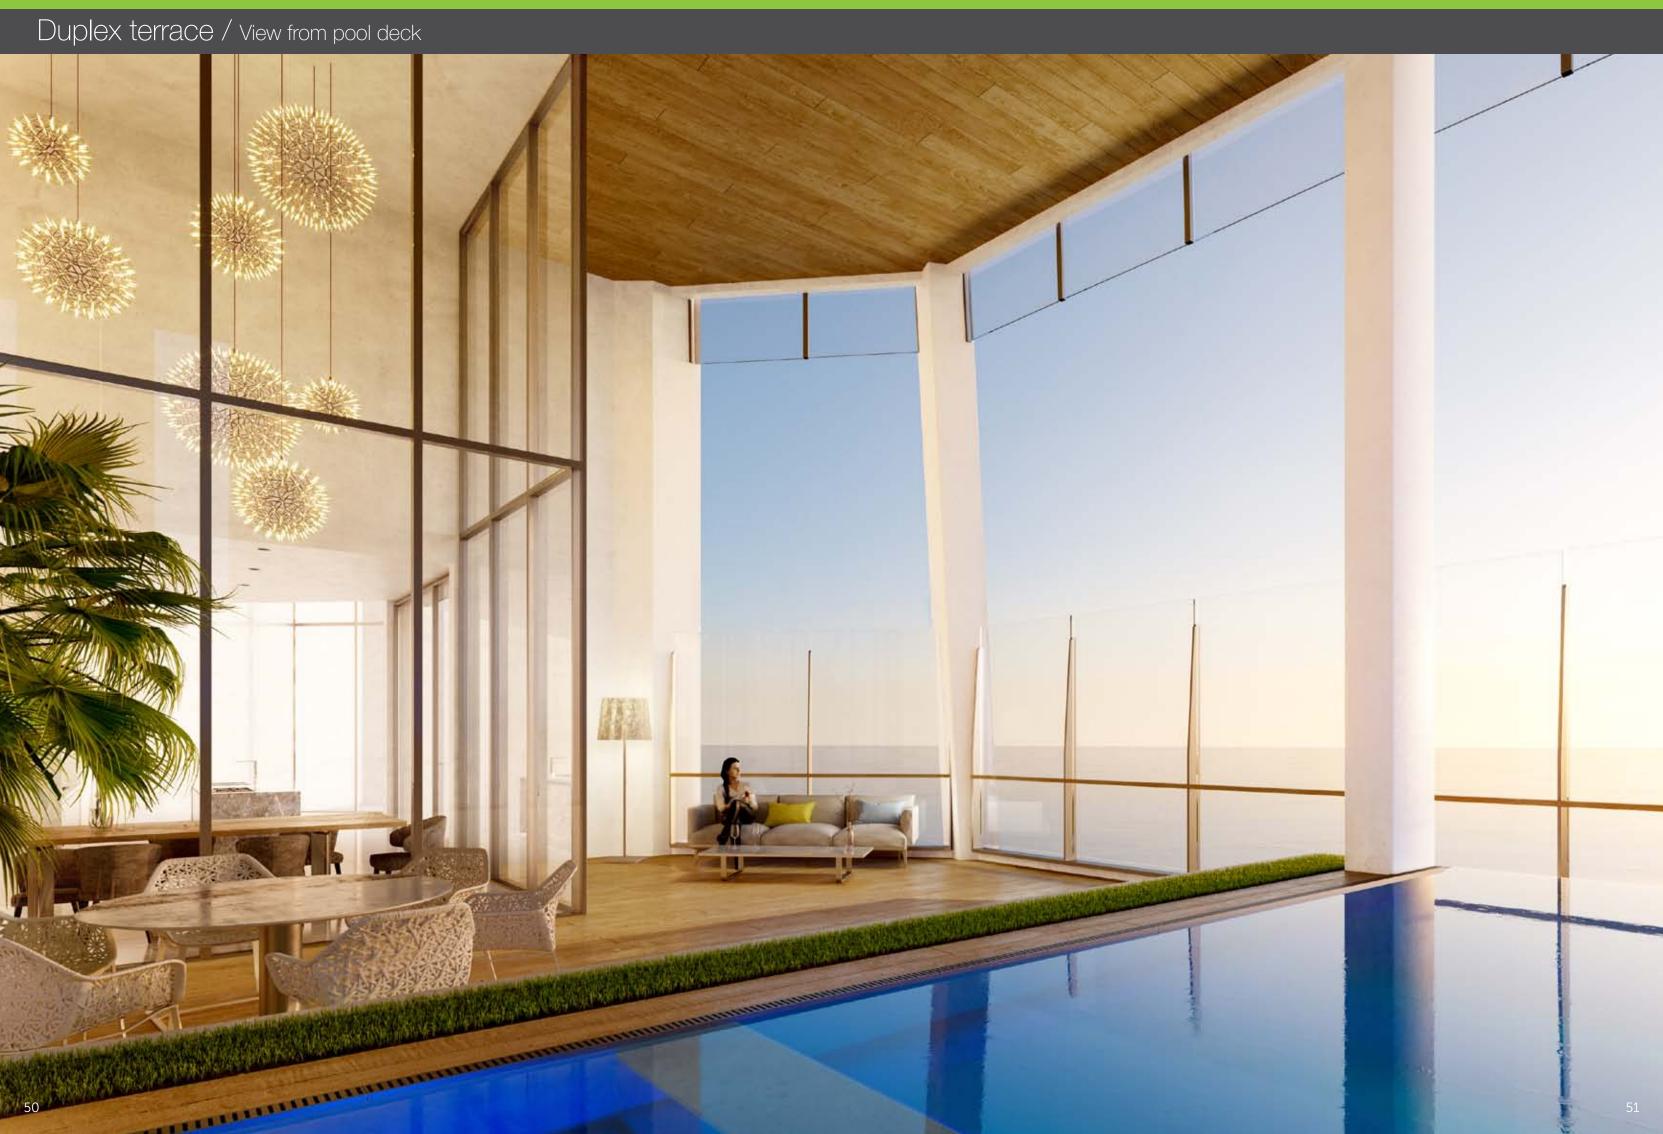

The development comprises 1-, 2-, 3- and 4- bedroom luxurious apartments, penthouses and duplexes (sky houses) with private pools on the roof. Each unit has 3.15 m height ceilings and top quality finishings to astound the most demanding buyer. Most of the apartments offer breathtaking views of the Mediterranean sea, Limassol city and its picturesque hilly suburbs.

- All necessary amenities within walking distance
- High ceilings (3.15 meters net)
- High standard finishes (marble floors, high doors of 2.4 m, security entrance doors, thermal aluminum window frames, top standard in-built furniture, sanitary ware)
- Provision for water underfloor heating and VRV air conditioning
- Penthouses with private roof gardens and pools