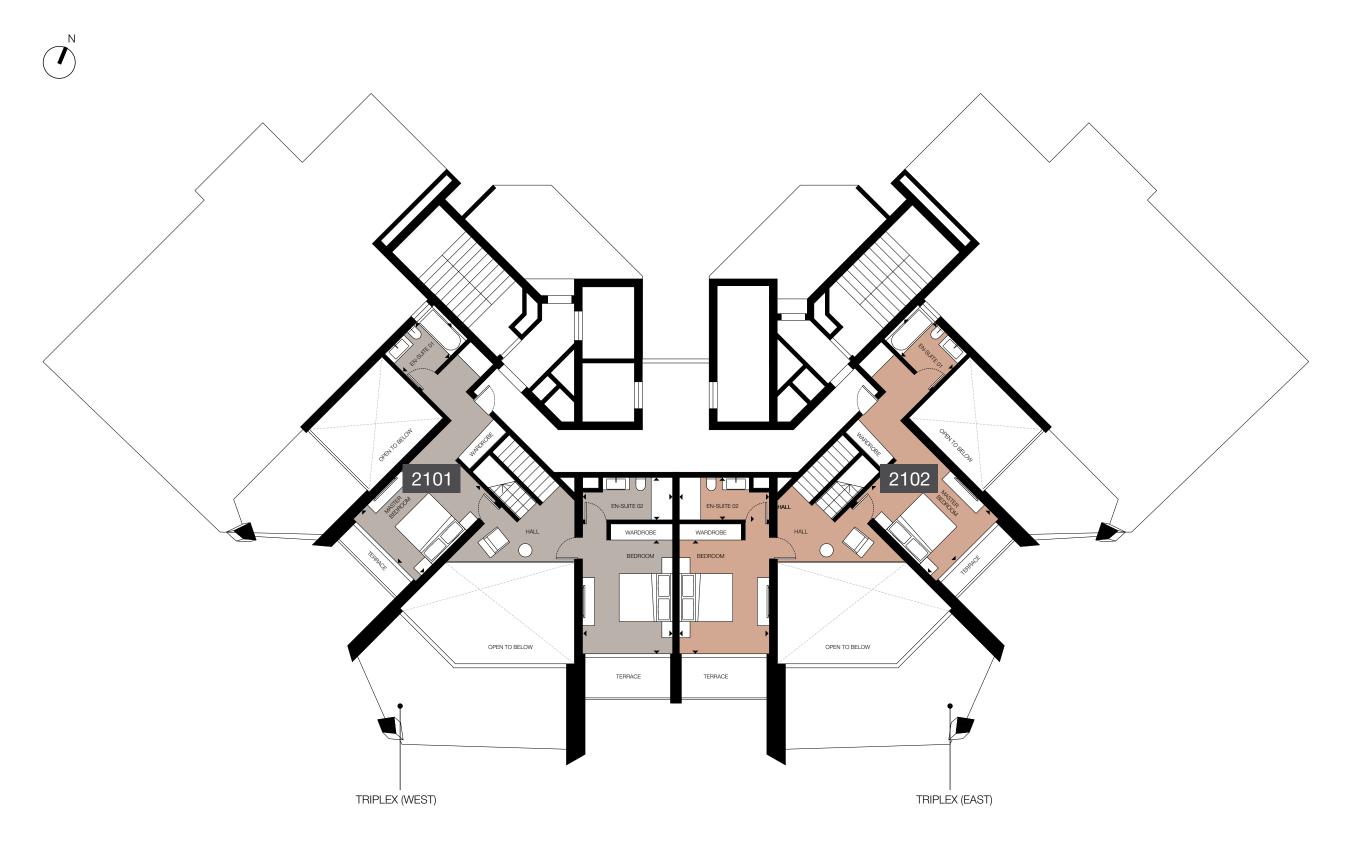

| property | floor | type      | bedrooms | indoor<br>area,<br>sq.m. | cov.<br>veranda,<br>sq.m. | uncov.<br>veranda,<br>sq.m. | roof<br>terrace<br>sq.m. | total<br>area,<br>sq.m. | private<br>pool |
|----------|-------|-----------|----------|--------------------------|---------------------------|-----------------------------|--------------------------|-------------------------|-----------------|
| 1001     | 10    | Apartment | 3        | 130                      | 36.4                      | 0                           | 0                        | 166.4                   | -               |
| 1002     | 10    | Apartment | 2        | 92.4                     | 25.6                      | 0                           | 0                        | 118                     | -               |
| 1003     | 10    | Apartment | 2        | 92.4                     | 25.6                      | 0                           | 0                        | 118                     | -               |
| 1004     | 10    | Apartment | 3        | 131.4                    | 36.4                      | 0                           | 0                        | 167.8                   | -               |
| 1101     | 11    | Apartment | 3        | 130                      | 35.5                      | 0                           | 0                        | 165.5                   | -               |
| 1102     | 11    | Apartment | 2        | 92.4                     | 25.2                      | 0                           | 0                        | 117.6                   | -               |
| 1103     | 11    | Apartment | 2        | 92.4                     | 25.2                      | 0                           | 0                        | 117.6                   | -               |
| 1104     | 11    | Apartment | 3        | 131.4                    | 35.5                      | 0                           | 0                        | 166.8                   | -               |
| 1201     | 12    | Penthouse | 3        | 130                      | 34.5                      | 0                           | 0                        | 164.6                   | -               |
| 1202     | 12    | Penthouse | 2        | 92.4                     | 24.8                      | 0                           | 0                        | 117.1                   | -               |
| 1203     | 12    | Penthouse | 2        | 92.4                     | 24.8                      | 0                           | 0                        | 117.1                   | -               |
| 1204     | 12    | Penthouse | 3        | 131.4                    | 34.5                      | 0                           | 0                        | 165.9                   | -               |
| 1301     | 13    | Apartment | 3        | 130                      | 33.6                      | 0                           | 0                        | 163.6                   |                 |
| 1302     | 13    | Apartment | 2        | 92.4                     | 24.4                      | 0                           | 0                        | 116.7                   | -               |
| 1303     | 13    | Apartment | 2        | 92.4                     | 24.4                      | 0                           | 0                        | 116.7                   | -               |
| 1304     | 13    | Apartment | 3        | 131.3                    | 33.6                      | 0                           | 0                        | 165                     | -               |
| 1401     | 14    | Apartment | 3        | 130                      | 32.7                      | 0                           | 0                        | 162.7                   | _               |
| 1402     | 14    | Apartment | 2        | 92.4                     | 24                        | 0                           | 0                        | 116.3                   | -               |
| 1403     | 14    | Apartment | 2        | 92.4                     | 24                        | 0                           | 0                        | 116.3                   | -               |
| 1404     | 14    | Apartment | 3        | 131.3                    | 32.7                      | 0                           | 0                        | 164                     | -               |
| 1501     | 15    | Apartment | 3        | 130                      | 31.7                      | 0                           | 0                        | 161.8                   | _               |
| 1502     | 15    | Apartment | 2        | 92.4                     | 22.6                      | 0                           | 0                        | 114.9                   | -               |
| 1503     | 15    | Apartment | 2        | 92.4                     | 22.6                      | 0                           | 0                        | 114.9                   | _               |
| 1504     | 15    | Apartment |          | 131.4                    | 31.7                      | 0                           | 0                        | 163.1                   | -               |
|          |       |           |          |                          |                           |                             |                          |                         |                 |
| 1601     | 16    | Apartment |          | 130                      | 30.8                      | 0                           | 0                        | 160.8                   | -               |
| 1602     | 16    | Apartment |          | 92.4                     | 23.2                      | 0                           | 0                        | 115.5                   | -               |
| 1603     | 16    | Apartment |          | 92.4                     | 23.2                      | 0                           | 0                        | 115.5                   | -               |
| 1604     | 16    | Apartment | 3        | 131.4                    | 30.8                      | 0                           | 0                        | 162.2                   | -               |
| 1701     | 17    | Apartment | 3        | 130                      | 29.9                      | 0                           | 0                        | 159.9                   | -               |
| 1702     | 17    | Apartment | 2        | 92.4                     | 22.8                      | 0                           | 0                        | 115.1                   | -               |
| 1703     | 17    | Apartment | 2        | 92.4                     | 22.8                      | 0                           | 0                        | 115.1                   | -               |
| 1704     | 17    | Apartment | 3        | 131.4                    | 29.9                      | 0                           | 0                        | 161.2                   | -               |
| 1801     | 18    | Apartment | 3        | 130                      | 28.9                      | 0                           | 0                        | 159                     | -               |
| 1802     | 18    | Apartment | 2        | 92.4                     | 22.4                      | 0                           | 0                        | 114.7                   | -               |
| 1803     | 18    | Apartment | 2        | 92.4                     | 22.4                      | 0                           | 0                        | 114.7                   | -               |
| 1804     | 18    | Apartment | 3        | 131.4                    | 28.9                      | 0                           | 0                        | 160.3                   | -               |
| 1901     | 19    | Duplex    | 3        | 164.4                    | 56.0                      | 116                         | 0                        | 336.5                   | yes             |
| 1902     | 19    | Duplex    | 3        | 164.4                    | 56.0                      | 116                         | 0                        | 336.5                   | yes             |
| 2101     | 21    | Penthouse | 4        | 201                      | 21.3                      | 34.9                        | 97.7                     | 354.9                   | yes             |
| 2102     | 21    | Penthouse | 4        | 201                      | 21.3                      | 34.9                        | 97.7                     | 354.9                   | yes             |