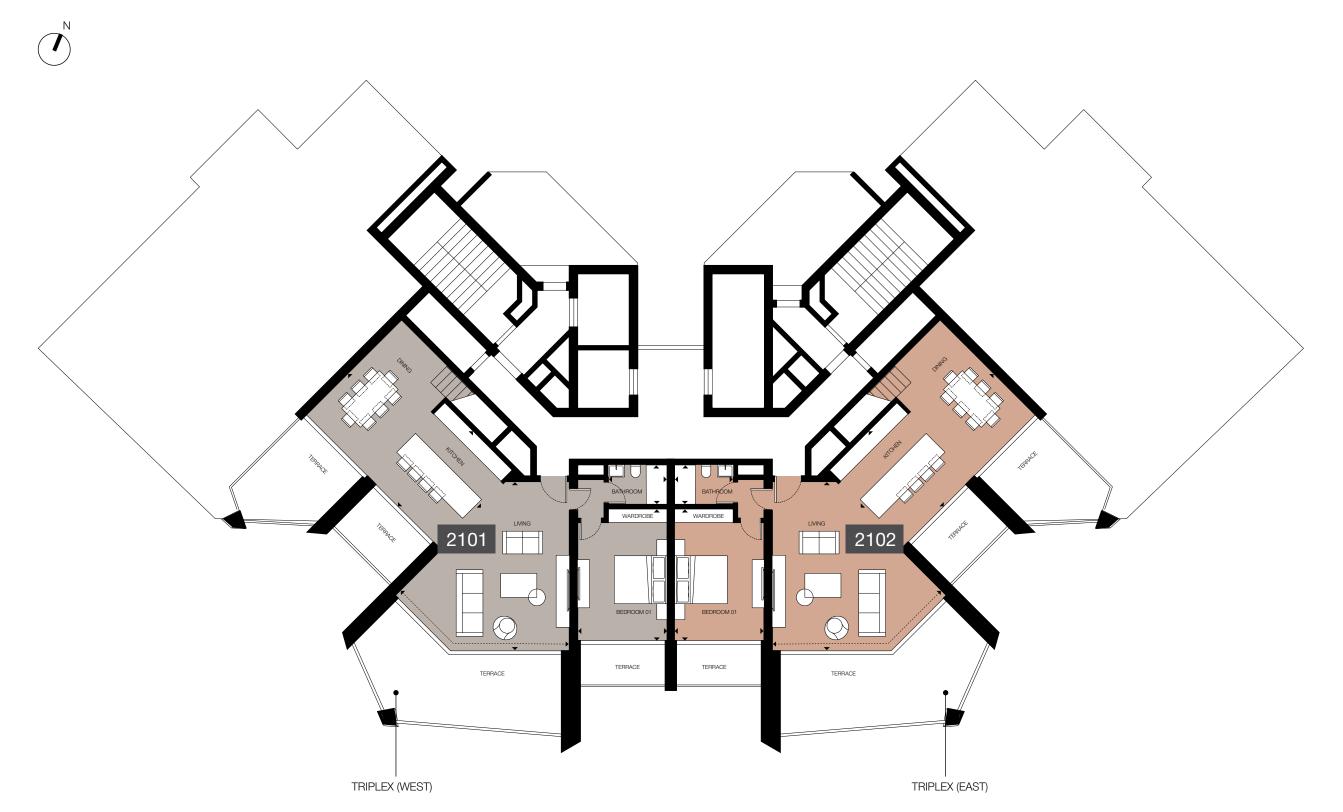

#### LOWER LEVEL

INTERNAL AREA 97.22 sq m

Covered Veranda 18.61 sq m
Uncovered Veranda 29.63 sq m

 Dining / Kitchen
 5.00 m x 7.00 m

 Living
 6.35 m x 5.70 m

 Bedroom 01
 4.75 m x 3.40 m

 Bathroom
 1.70 m x 2.25 m

#### MID LEVEL

En-suite 02

INTERNAL AREA 73.39 sq m 2.68 sq m 5.27 sq m Covered Veranda Uncovered Veranda Master Bedroom En-suite 01 3.30 m x 4.25 m 1.75 m x 2.90 m 4.95 m x 3.40 m 1.50 m x 3.40 m Bedroom 02

TOP LEVEL

INTERNAL AREA 30.35 sq m

Uncovered Veranda 97.71 sq m

Bedroom 03 3.50 m x 2.90 m En-suite 03 2.20 m x 1.95 m

|          |       |           |          | indoor         | cov.              | uncov.            | roof             | total          |                 |
|----------|-------|-----------|----------|----------------|-------------------|-------------------|------------------|----------------|-----------------|
| property | floor | type      | bedrooms | area,<br>sq.m. | veranda,<br>sq.m. | veranda,<br>sq.m. | terrace<br>sq.m. | area,<br>sq.m. | private<br>pool |
| 101      | 1     | Apartment | 2        | 77.1           | 17.0              | 0                 | 0                | 94.2           | -               |
| 102      | 1     | Apartment | 1        | 54.4           | 13.8              | 0                 | 0                | 68.2           | -               |
| 103      | 1     | Apartment | 2        | 92             | 22.2              | 0                 | 0                | 114.2          | -               |
| 104      | 1     | Apartment | 2        | 92.2           | 22.2              | 0                 | 0                | 114.4          | -               |
| 105      | 1     | Apartment | 3        | 131.9          | 28.6              | 0                 | 0                | 160.5          | -               |
| 201      | 2     | Apartment | 2        | 77.1           | 17.9              | 0                 | 0                | 95             | -               |
| 202      | 2     | Apartment | 1        | 54.4           | 16                | 0                 | 0                | 70.4           | -               |
| 203      | 2     | Apartment | 2        | 92             | 23.6              | 0                 | 0                | 115.5          | -               |
| 204      | 2     | Apartment | 2        | 92.2           | 23.6              | 0                 | 0                | 115.8          | -               |
| 205      | 2     | Apartment | 3        | 131.9          | 31.7              | 0                 | 0                | 163.6          | -               |
| 301      | 3     | Apartment | 2        | 77.1           | 18.8              | 0                 | 0                | 95.9           | -               |
| 302      | 3     | Apartment | 1        | 54.5           | 18.1              | 0                 | 0                | 72.5           | -               |
| 303      | 3     | Apartment | 2        | 92             | 24.9              | 0                 | 0                | 116.9          | -               |
| 304      | 3     | Apartment | 2        | 92.2           | 24.9              | 0                 | 0                | 117.1          | -               |
| 305      | 3     | Apartment | 3        | 131.9          | 34.8              | 0                 | 0                | 166.7          | -               |
| 401      | 4     | Apartment | 2        | 77.1           | 19.7              | 0                 | 0                | 96.9           | -               |
| 402      | 4     | Apartment | 1        | 54.4           | 20.2              | 0                 | 0                | 74.6           | -               |
| 403      | 4     | Apartment | 2        | 92             | 26.3              | 0                 | 0                | 118.3          | -               |
| 404      | 4     | Apartment | 2        | 92.2           | 26.3              | 0                 | 0                | 118.5          | -               |
| 405      | 4     | Apartment | 3        | 131.9          | 37.9              | 0                 | 0                | 169.9          | -               |
| 501      | 5     | Apartment | 2        | 77.1           | 20.8              | 0                 | 0                | 97.9           | -               |
| 502      | 5     | Apartment | 1        | 54.4           | 22.2              | 0                 | 0                | 76.6           | -               |
| 503      | 5     | Apartment | 2        | 92             | 27.7              | 0                 | 0                | 119.6          | -               |
| 504      | 5     | Apartment | 2        | 92.2           | 27.7              | 0                 | 0                | 119.9          | -               |
| 505      | 5     | Apartment | 3        | 131.9          | 41.1              | 0                 | 0                | 173            | -               |
| 601      | 6     | Apartment | 2        | 77.1           | 20.5              | 0                 | 0                | 97.6           | -               |
| 602      | 6     | Apartment | 1        | 54.4           | 21.6              | 0                 | 0                | 76             | -               |
| 603      | 6     | Apartment | 2        | 92             | 27.2              | 0                 | 0                | 119.2          | -               |
| 604      | 6     | Apartment | 2        | 92.2           | 27.2              | 0                 | 0                | 119.5          | -               |
| 605      | 6     | Apartment | 3        | 131.9          | 40.1              | 0                 | 0                | 172.1          | -               |
| 701      | 7     | Apartment | 2        | 77.1           | 12.3              | 7.9               | 0                | 97.3           | -               |
| 702      | 7     | Apartment | 1        | 54.4           | 21                | 0                 | 0                | 75.4           | -               |
| 703      | 7     | Apartment | 2        | 92             | 26.8              | 0                 | 0                | 118.8          | -               |
| 704      | 7     | Apartment | 2        | 92.2           | 26.8              | 0                 | 0                | 119.1          | -               |
| 705      | 7     | Apartment | 3        | 131.9          | 39.2              | 0                 | 0                | 171.1          | -               |
| 801      | 8     | Apartment | 3        | 130            | 38.3              | 0                 | 0                | 168.3          | -               |
| 802      | 8     | Apartment | 2        | 92.4           | 26.4              | 0                 | 0                | 118.8          | -               |
| 803      | 8     | Apartment | 2        | 92.4           | 26.4              | 0                 | 0                | 118.8          | -               |
| 804      | 8     | Apartment | 3        | 131.3          | 38.3              | 0                 | 0                | 169.6          | -               |
| 901      | 9     | Apartment | 3        | 130            | 37.3              | 0                 | 0                | 167.4          | -               |
| 902      | 9     | Apartment | 2        | 92.4           | 26                | 0                 | 0                | 118.4          | -               |
| 903      | 9     | Apartment |          | 92.4           | 26                | 0                 | 0                | 118.4          | -               |
| 904      | 9     | Apartment | 3        | 131.4          | 37.3              | 0                 | 0                | 168.7          | -               |

| property | floor | type      | bedrooms | indoor<br>area,<br>sq.m. | cov.<br>veranda,<br>sq.m. | uncov.<br>veranda,<br>sq.m. | roof<br>terrace<br>sq.m. | total<br>area,<br>sq.m. | private<br>pool |
|----------|-------|-----------|----------|--------------------------|---------------------------|-----------------------------|--------------------------|-------------------------|-----------------|
| 1001     | 10    | Apartment | 3        | 130                      | 36.4                      | 0                           | 0                        | 166.4                   | -               |
| 1002     | 10    | Apartment | 2        | 92.4                     | 25.6                      | 0                           | 0                        | 118                     | -               |
| 1003     | 10    | Apartment | 2        | 92.4                     | 25.6                      | 0                           | 0                        | 118                     | -               |
| 1004     | 10    | Apartment | 3        | 131.4                    | 36.4                      | 0                           | 0                        | 167.8                   | -               |
| 1101     | 11    | Apartment | 3        | 130                      | 35.5                      | 0                           | 0                        | 165.5                   | -               |
| 1102     | 11    | Apartment | 2        | 92.4                     | 25.2                      | 0                           | 0                        | 117.6                   | -               |
| 1103     | 11    | Apartment | 2        | 92.4                     | 25.2                      | 0                           | 0                        | 117.6                   | -               |
| 1104     | 11    | Apartment | 3        | 131.4                    | 35.5                      | 0                           | 0                        | 166.8                   | -               |
| 1201     | 12    | Penthouse | 3        | 130                      | 34.5                      | 0                           | 0                        | 164.6                   | -               |
| 1202     | 12    | Penthouse | 2        | 92.4                     | 24.8                      | 0                           | 0                        | 117.1                   | -               |
| 1203     | 12    | Penthouse | 2        | 92.4                     | 24.8                      | 0                           | 0                        | 117.1                   | -               |
| 1204     | 12    | Penthouse | 3        | 131.4                    | 34.5                      | 0                           | 0                        | 165.9                   | -               |
| 1301     | 13    | Apartment | 3        | 130                      | 33.6                      | 0                           | 0                        | 163.6                   |                 |
| 1302     | 13    | Apartment | 2        | 92.4                     | 24.4                      | 0                           | 0                        | 116.7                   | -               |
| 1303     | 13    | Apartment | 2        | 92.4                     | 24.4                      | 0                           | 0                        | 116.7                   | -               |
| 1304     | 13    | Apartment | 3        | 131.3                    | 33.6                      | 0                           | 0                        | 165                     | -               |
| 1401     | 14    | Apartment | 3        | 130                      | 32.7                      | 0                           | 0                        | 162.7                   | _               |
| 1402     | 14    | Apartment | 2        | 92.4                     | 24                        | 0                           | 0                        | 116.3                   | -               |
| 1403     | 14    | Apartment | 2        | 92.4                     | 24                        | 0                           | 0                        | 116.3                   | -               |
| 1404     | 14    | Apartment | 3        | 131.3                    | 32.7                      | 0                           | 0                        | 164                     | -               |
| 1501     | 15    | Apartment | 3        | 130                      | 31.7                      | 0                           | 0                        | 161.8                   | _               |
| 1502     | 15    | Apartment | 2        | 92.4                     | 22.6                      | 0                           | 0                        | 114.9                   | -               |
| 1503     | 15    | Apartment | 2        | 92.4                     | 22.6                      | 0                           | 0                        | 114.9                   | _               |
| 1504     | 15    | Apartment |          | 131.4                    | 31.7                      | 0                           | 0                        | 163.1                   | -               |
|          |       |           |          |                          |                           |                             |                          |                         |                 |
| 1601     | 16    | Apartment |          | 130                      | 30.8                      | 0                           | 0                        | 160.8                   | -               |
| 1602     | 16    | Apartment |          | 92.4                     | 23.2                      | 0                           | 0                        | 115.5                   | -               |
| 1603     | 16    | Apartment |          | 92.4                     | 23.2                      | 0                           | 0                        | 115.5                   | -               |
| 1604     | 16    | Apartment | 3        | 131.4                    | 30.8                      | 0                           | 0                        | 162.2                   | -               |
| 1701     | 17    | Apartment | 3        | 130                      | 29.9                      | 0                           | 0                        | 159.9                   | -               |
| 1702     | 17    | Apartment | 2        | 92.4                     | 22.8                      | 0                           | 0                        | 115.1                   | -               |
| 1703     | 17    | Apartment | 2        | 92.4                     | 22.8                      | 0                           | 0                        | 115.1                   | -               |
| 1704     | 17    | Apartment | 3        | 131.4                    | 29.9                      | 0                           | 0                        | 161.2                   | -               |
| 1801     | 18    | Apartment | 3        | 130                      | 28.9                      | 0                           | 0                        | 159                     | -               |
| 1802     | 18    | Apartment | 2        | 92.4                     | 22.4                      | 0                           | 0                        | 114.7                   | -               |
| 1803     | 18    | Apartment | 2        | 92.4                     | 22.4                      | 0                           | 0                        | 114.7                   | -               |
| 1804     | 18    | Apartment | 3        | 131.4                    | 28.9                      | 0                           | 0                        | 160.3                   | -               |
| 1901     | 19    | Duplex    | 3        | 164.4                    | 56.0                      | 116                         | 0                        | 336.5                   | yes             |
| 1902     | 19    | Duplex    | 3        | 164.4                    | 56.0                      | 116                         | 0                        | 336.5                   | yes             |
| 2101     | 21    | Penthouse | 4        | 201                      | 21.3                      | 34.9                        | 97.7                     | 354.9                   | yes             |
| 2102     | 21    | Penthouse | 4        | 201                      | 21.3                      | 34.9                        | 97.7                     | 354.9                   | yes             |