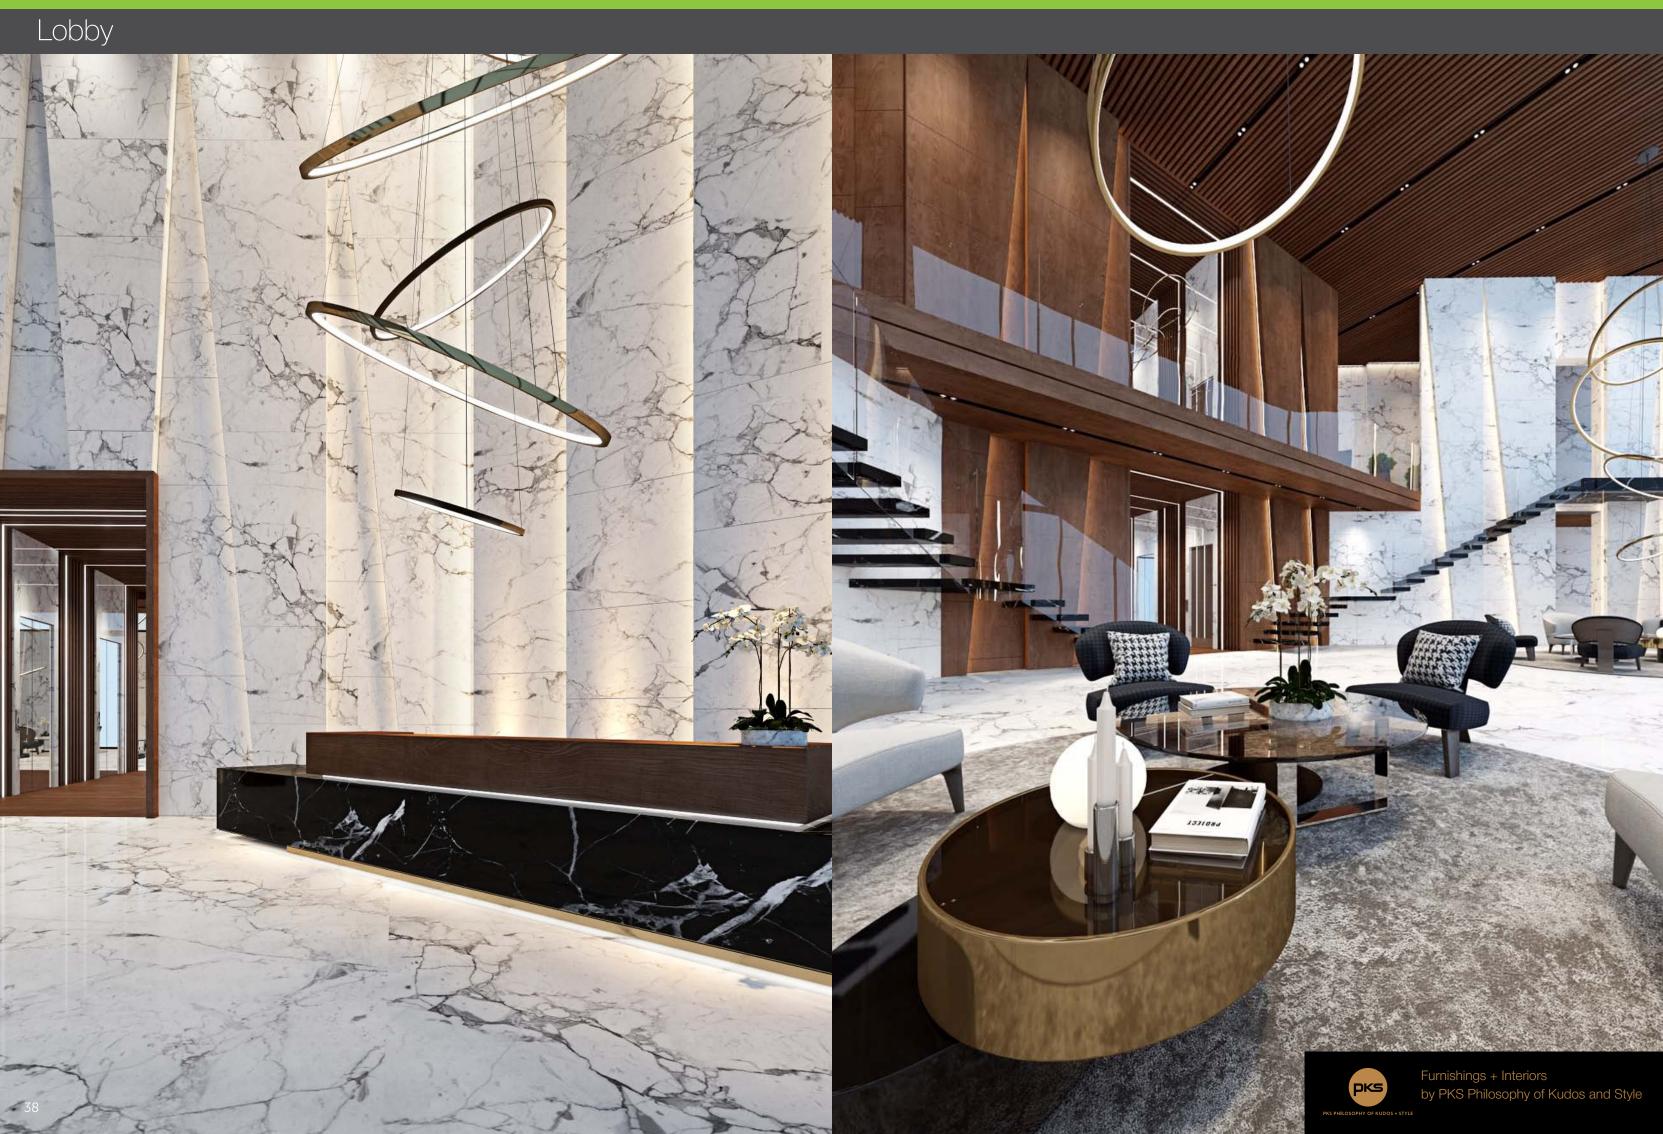

#### • Landmark architecture by a leading London studio

- Limassol's only high-rise condominium without noise from the busy beachfront road
- Unobstructed sea panoramas
- Hotel-style facilities: concierge, SPA, outdoor and indoor pools, gym, tennis court, large park with mature gardens, underground parking
- 300 meters to a sandy beach
- Heart of Limassol's tourist area

mosphere of comfort and relaxation in the elegant gated community with exceptional in-door amenities like concierge, SPA, common outdoor pool, heated indoor pool, gym, tennis court, green area and underground