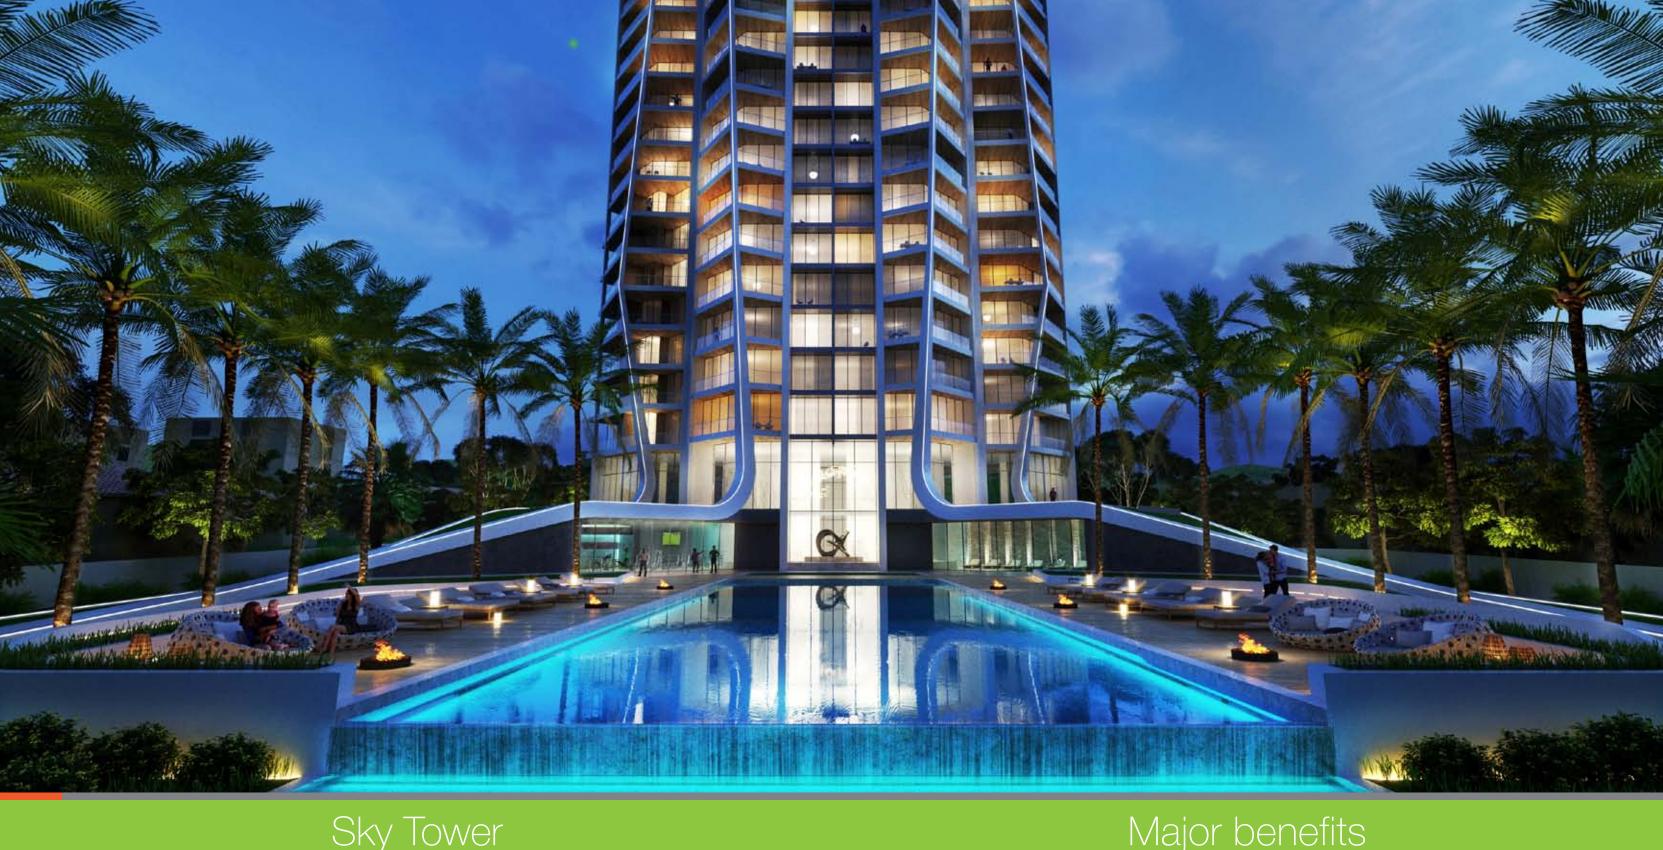

# Sky Tower

#### • Landmark architecture by a leading London studio

- Limassol's only high-rise condominium without noise from the busy beachfront road
- Unobstructed sea panoramas
- Hotel-style facilities: concierge, SPA, outdoor and indoor pools, gym, tennis court, large park with mature gardens, underground parking
- 300 meters to a sandy beach
- Heart of Limassol's tourist area

- All necessary amenities within walking distance
- High ceilings (3.15 meters net)
- High standard finishes (marble floors, high doors of 2.4 m, security entrance doors, thermal aluminum window frames, top standard in-built furniture, sanitary ware)
- Provision for water underfloor heating and VRV air conditioning
- Penthouses with private roof gardens and pools