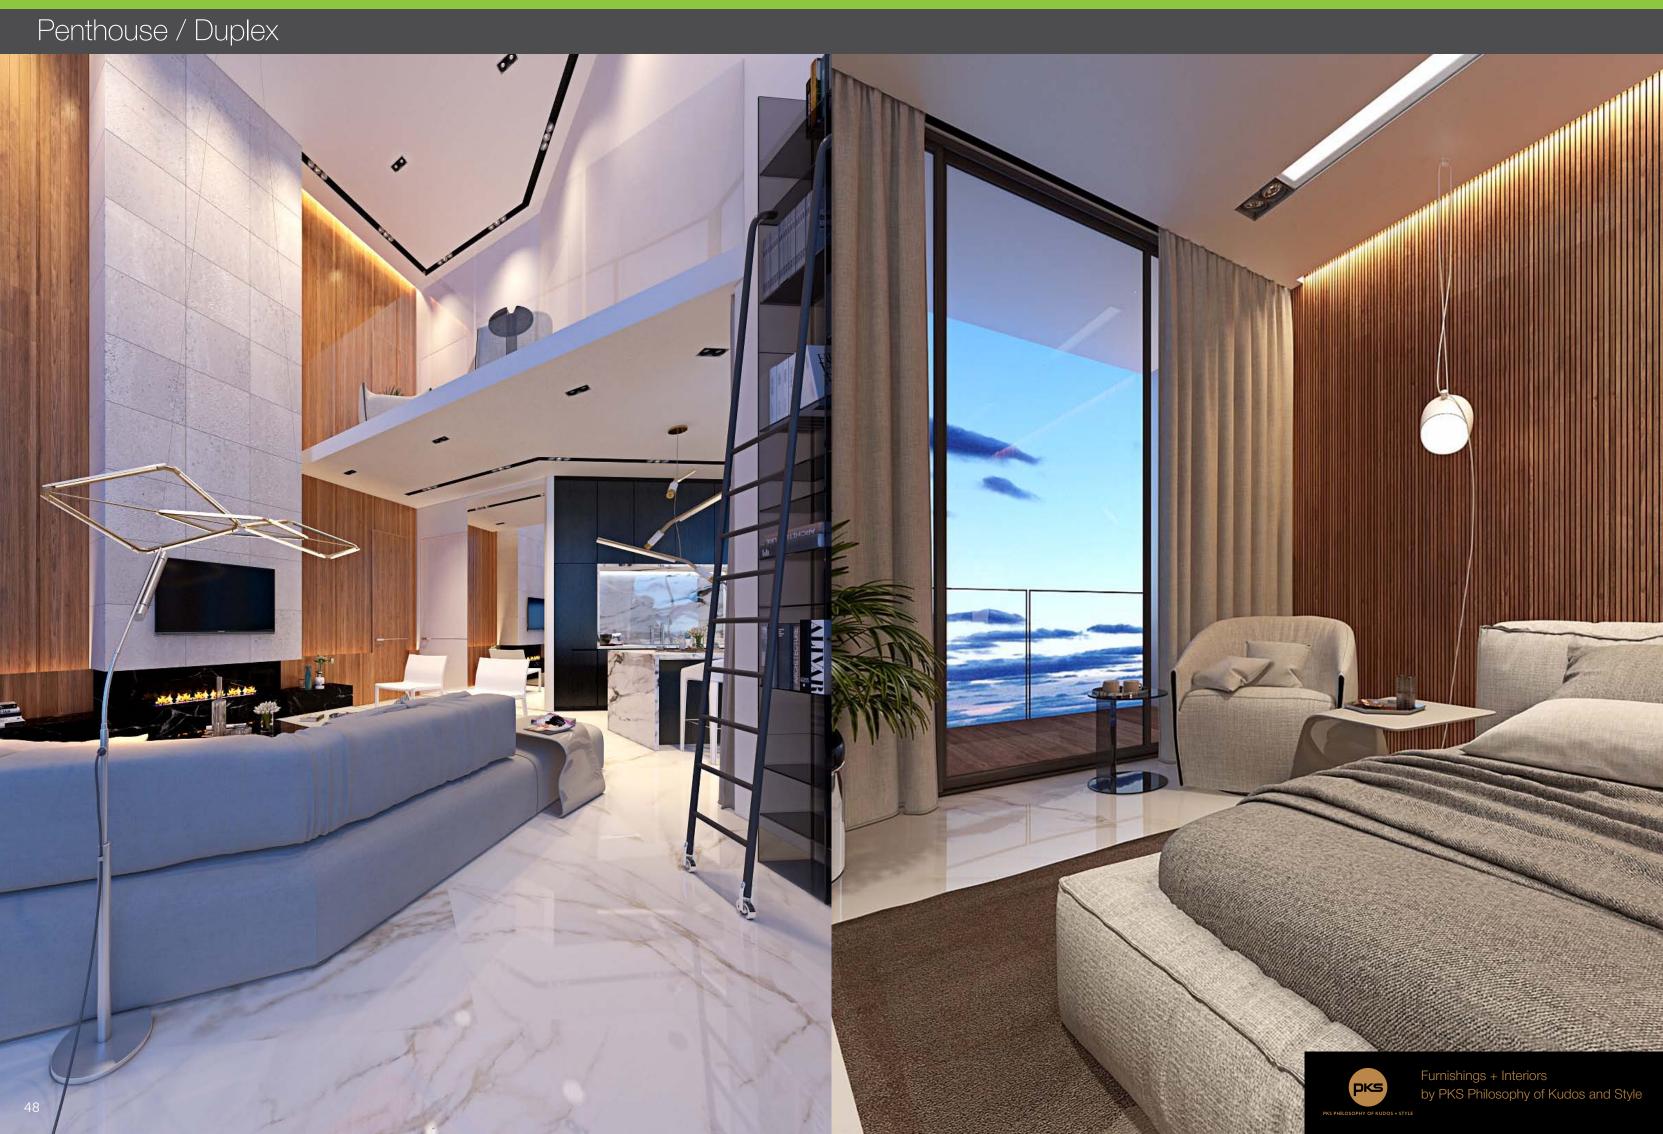

The development comprises 1-, 2-, 3- and 4- bedroom luxurious apartments, penthouses and duplexes (sky houses) with private pools on the roof. Each unit has 3.15 m height ceilings and top quality finishings to astound the most demanding buyer. Most of the apartments offer breathtaking views of the Mediterranean sea, Limassol city and its picturesque hilly suburbs.

- All necessary amenities within walking distance
- High ceilings (3.15 meters net)
- High standard finishes (marble floors, high doors of 2.4 m, security entrance doors, thermal aluminum window frames, top standard in-built furniture, sanitary ware)
- Provision for water underfloor heating and VRV air conditioning
- Penthouses with private roof gardens and pools