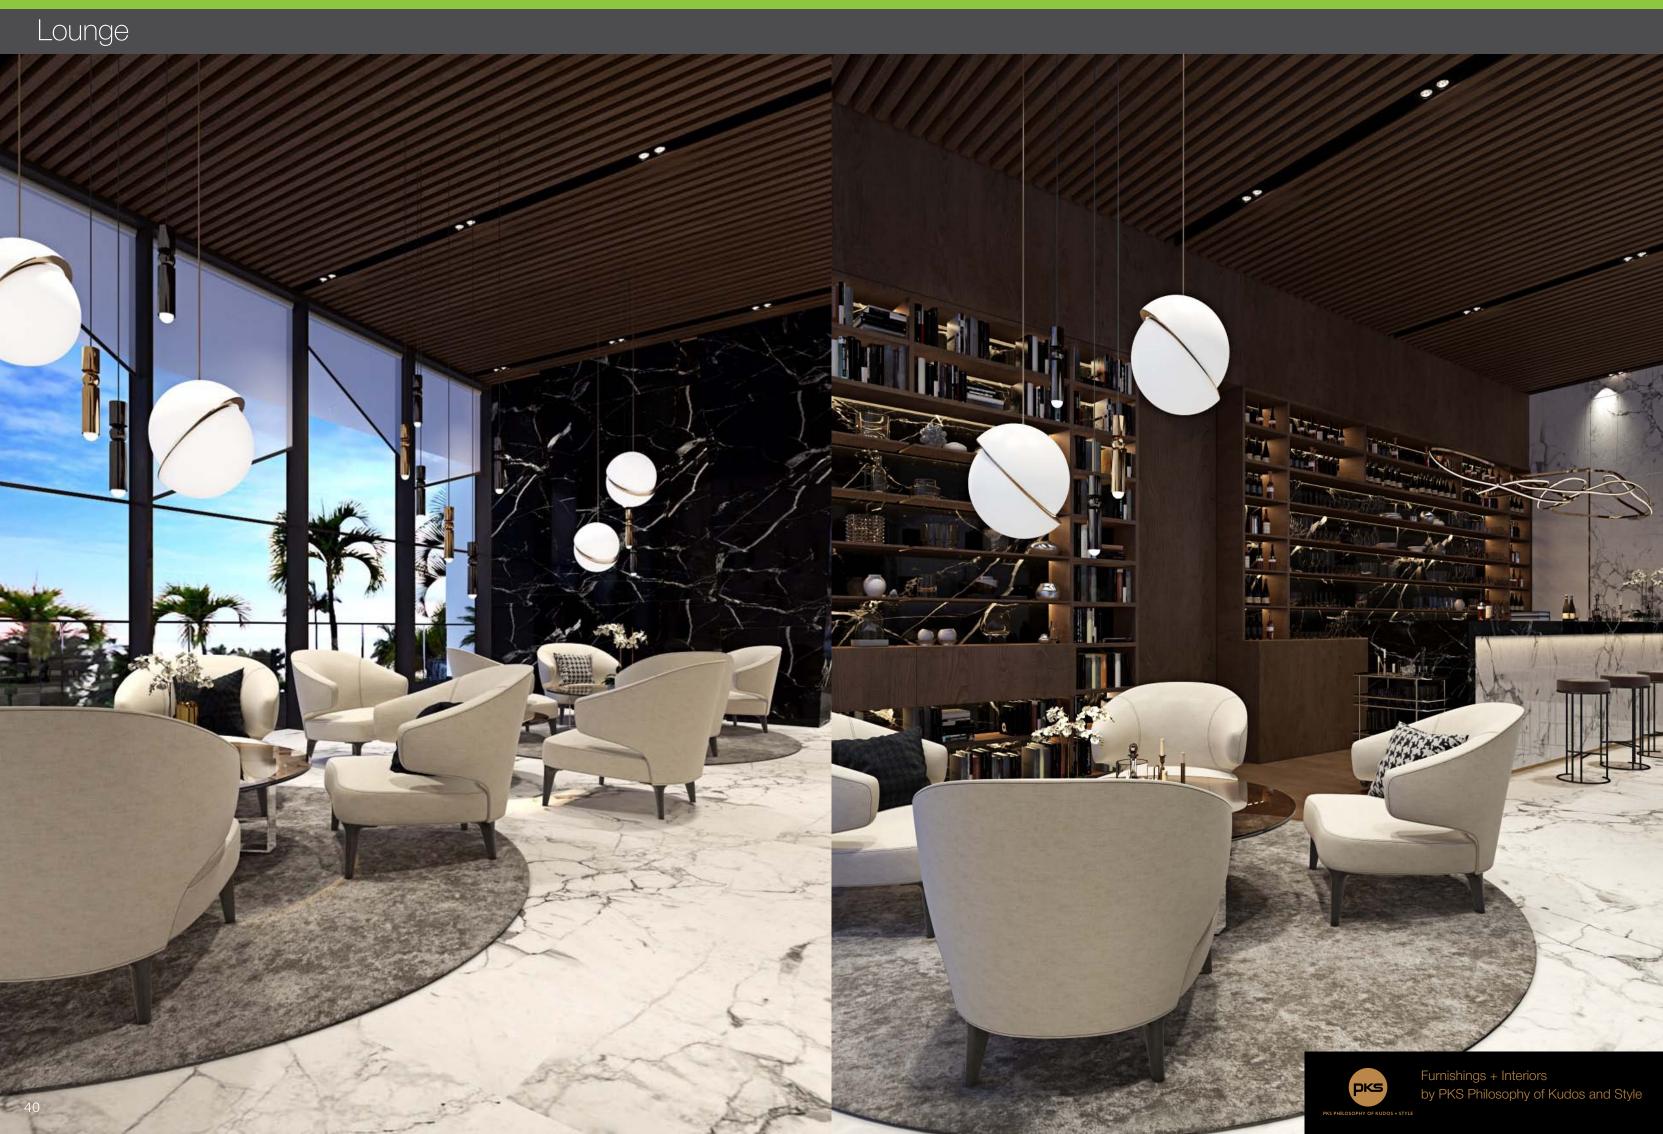

#### • Landmark architecture by a leading London studio

- Limassol's only high-rise condominium without noise from the busy beachfront road
- Unobstructed sea panoramas
- Hotel-style facilities: concierge, SPA, outdoor and indoor pools, gym, tennis court, large park with mature gardens, underground parking
- 300 meters to a sandy beach
- Heart of Limassol's tourist area

mosphere of comfort and relaxation in the elegant gated community with exceptional in-door amenities like concierge, SPA, common outdoor pool, heated indoor pool, gym, tennis court, green area and underground