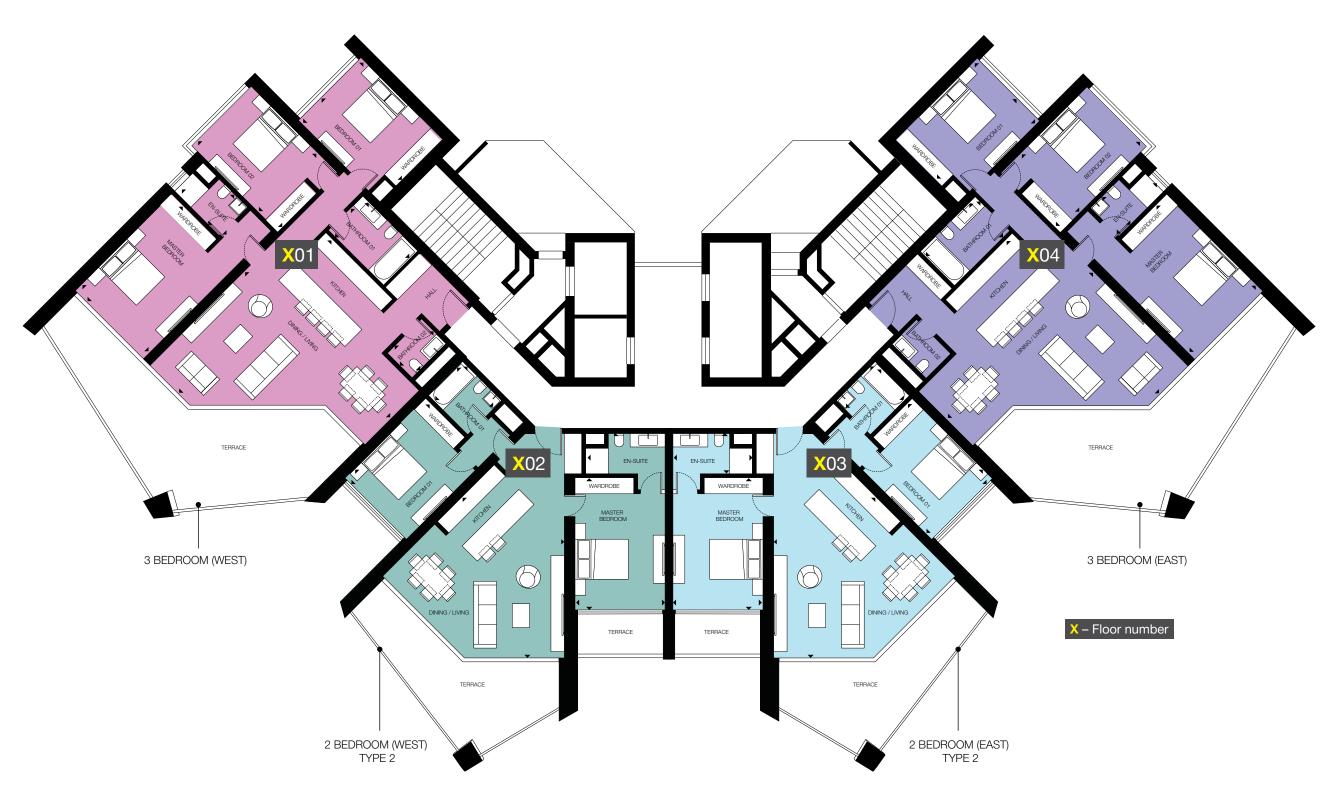

Floor plans

Floor plans

92.35 sq m

#### 2 BEDROOM - TYPE 2

UNIT AREA

 Covered veranda
 22.36 - 26.42 sq m

 Living / Dining / Kitchen
 7.8 m x 8 m

 Master Bedroom
 4.95 m x 3.4 m

En-Suite 4.95 m x 3.4 m Bedroom 01 4.25 m x 3.2 m

#### 3 BEDROOM

UNIT AREA 130.02 / 131.37 sq m Covered veranda 28.92 - 38.25 sq m

 Living / Dining / Kitchen
 7.80 m x 8.15 m

 Master Bedroom
 3.80 m x 5.10 m

 En-Suite
 1.50 m x 2.40 m

 Bedroom 01
 3.35 m x 4.30 m