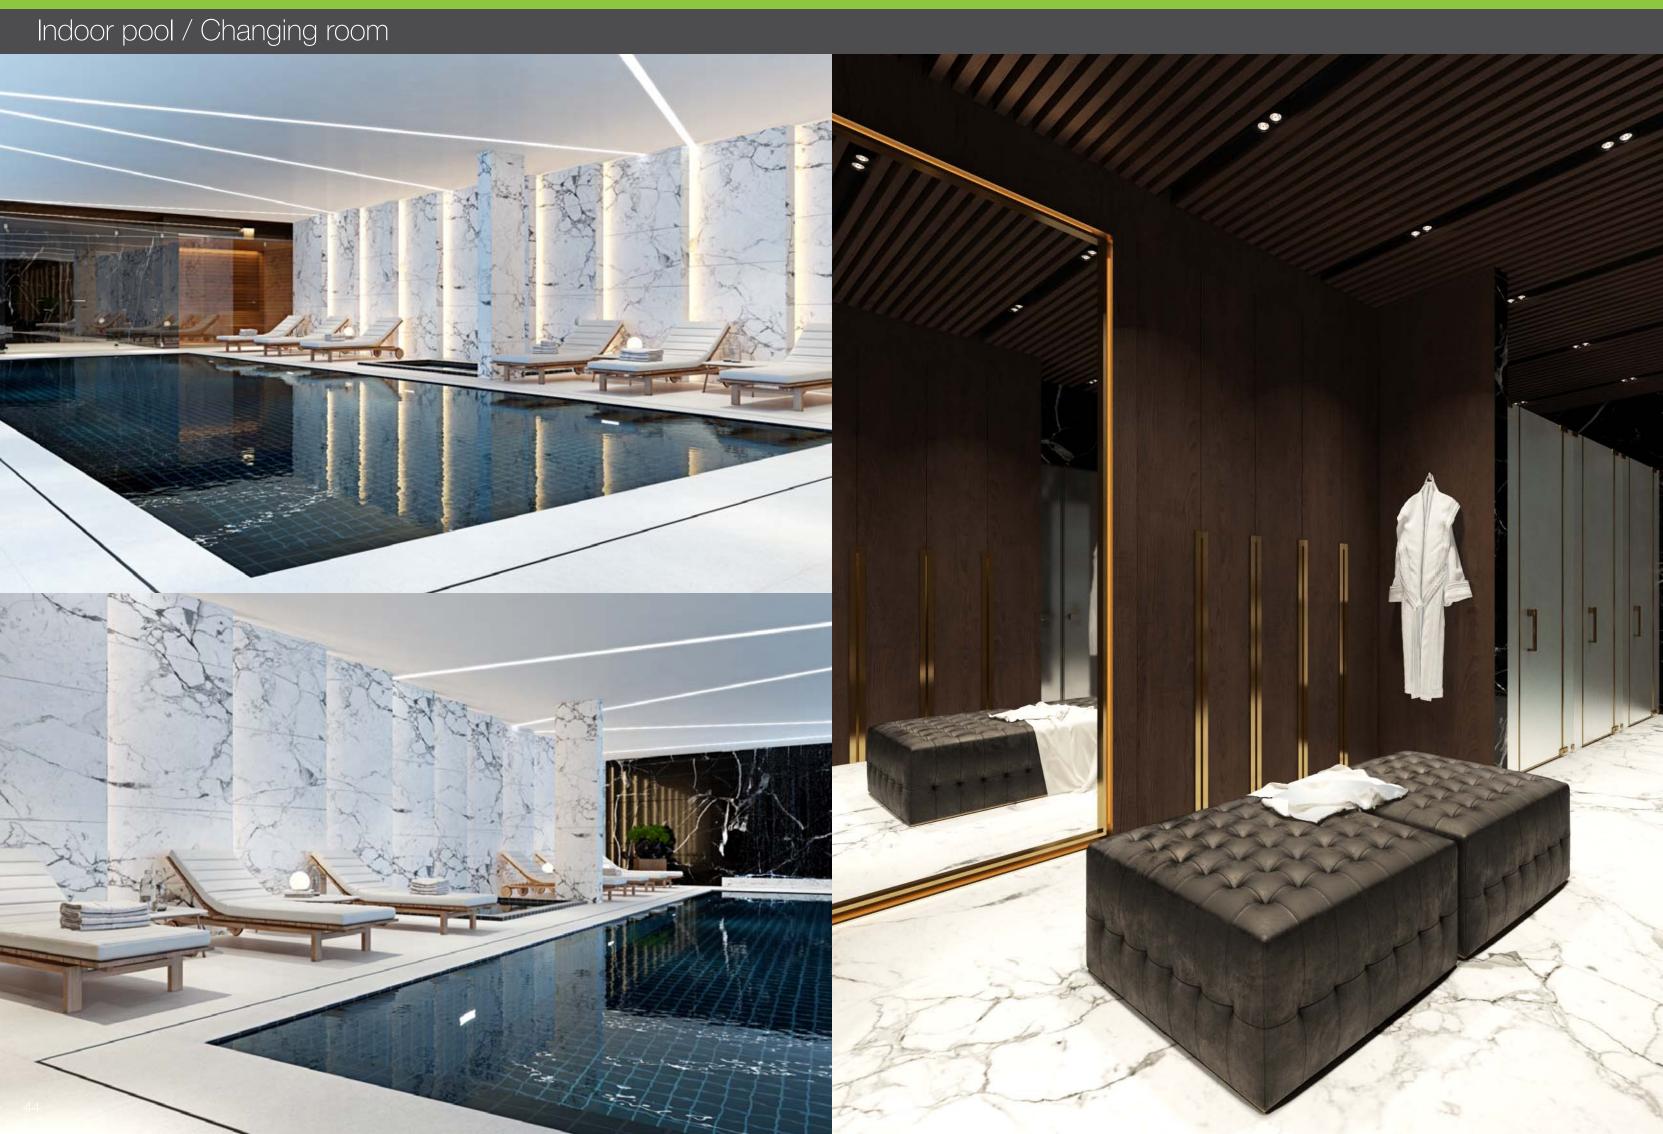

#### • Landmark architecture by a leading London studio

- Limassol's only high-rise condominium without noise from the busy beachfront road
- Unobstructed sea panoramas
- Hotel-style facilities: concierge, SPA, outdoor and indoor pools, gym, tennis court, large park with mature gardens, underground parking
- 300 meters to a sandy beach
- Heart of Limassol's tourist area

mosphere of comfort and relaxation in the elegant gated community with exceptional in-door amenities like concierge, SPA, common outdoor pool, heated indoor pool, gym, tennis court, green area and underground