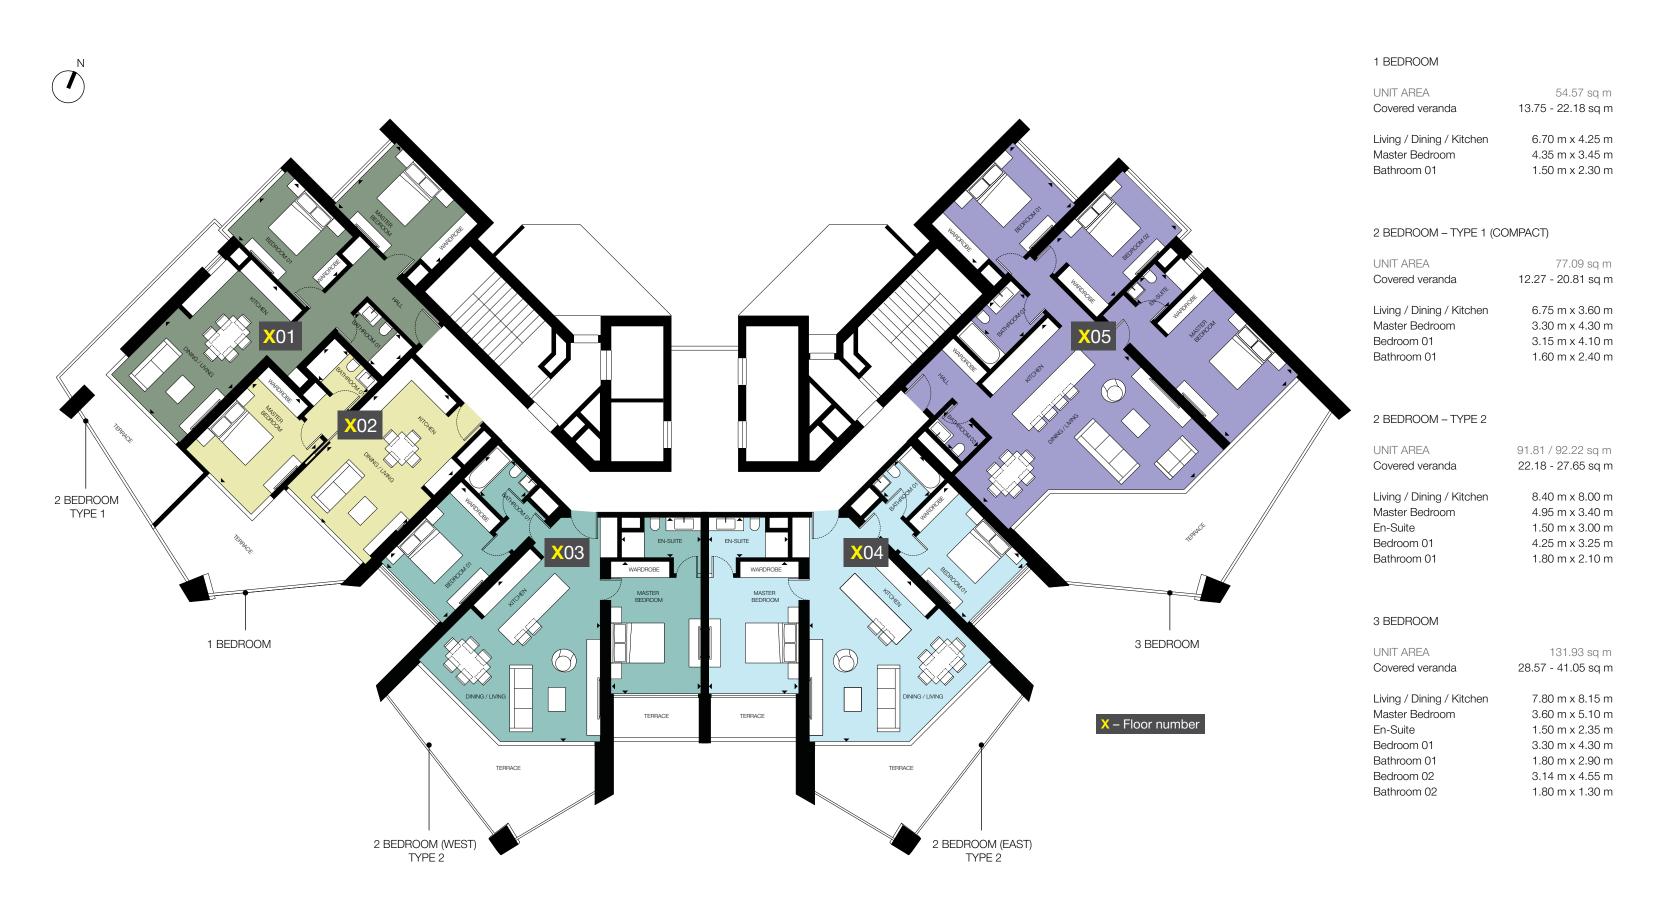

Floor plans

Floor plans

92.35 sq m

#### 2 BEDROOM - TYPE 2

UNIT AREA

 Covered veranda
 22.36 - 26.42 sq m

 Living / Dining / Kitchen
 7.8 m x 8 m

 Master Bedroom
 4.95 m x 3.4 m

En-Suite 4.95 m x 3.4 m Bedroom 01 4.25 m x 3.2 m

#### 3 BEDROOM

UNIT AREA 130.02 / 131.37 sq m Covered veranda 28.92 - 38.25 sq m

 Living / Dining / Kitchen
 7.80 m x 8.15 m

 Master Bedroom
 3.80 m x 5.10 m

 En-Suite
 1.50 m x 2.40 m

 Bedroom 01
 3.35 m x 4.30 m

 Bathroom 01
 1.80 m x 2.90 m

 Bedroom 02
 3.15 m x 4.50 m

 Bathroom 02
 1.80 m x 1.30 m

Total Duplex Area

164.42 sq m