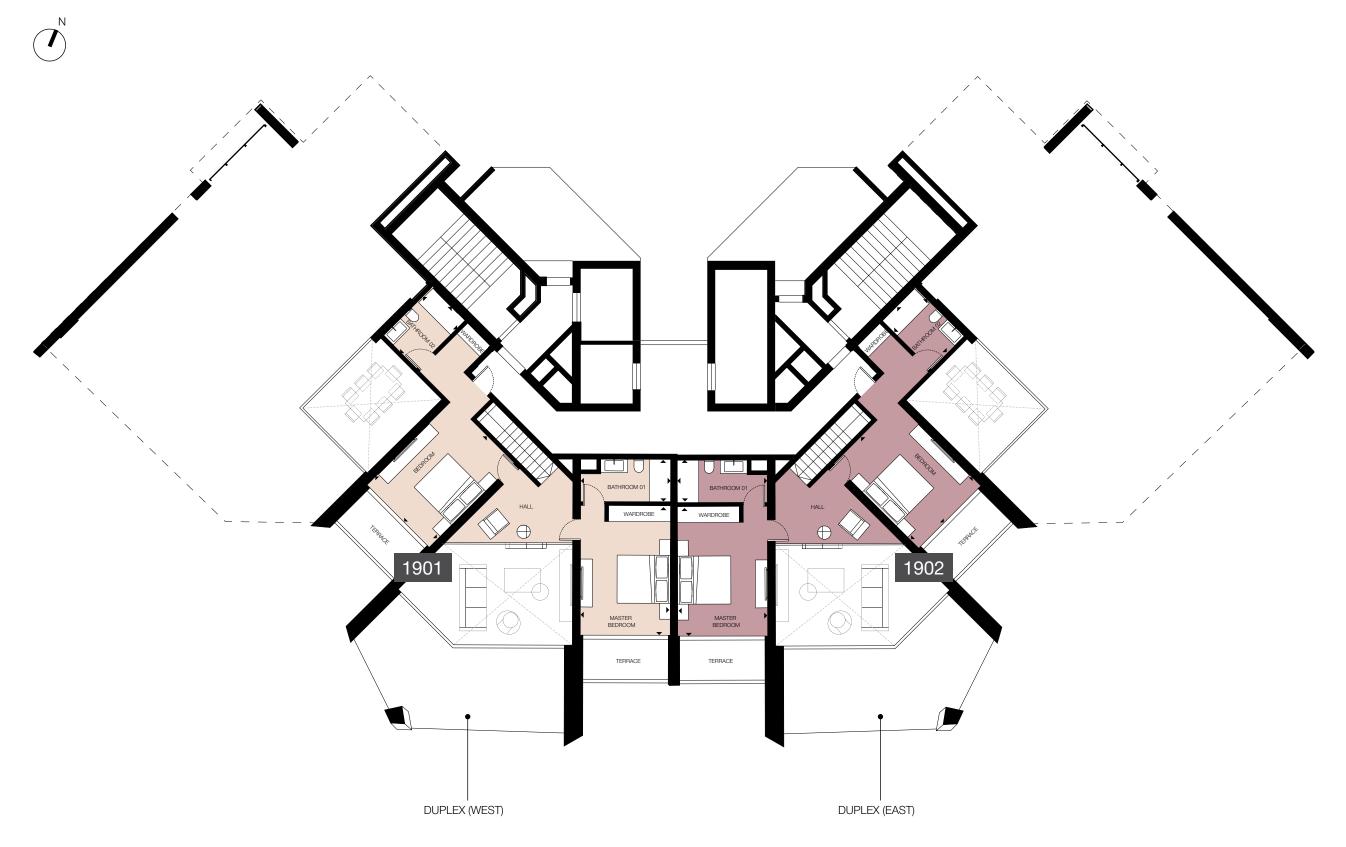

 Bathroom 01
 1.80 m x 2.90 m

 Bedroom 02
 3.15 m x 4.50 m

 Bathroom 02
 1.80 m x 1.30 m

Total Duplex Area

164.42 sq m

| property | floor | type      | bedrooms | indoor<br>area,<br>sq.m. | cov.<br>veranda,<br>sq.m. | uncov.<br>veranda,<br>sq.m. | roof<br>terrace<br>sq.m. | total<br>area,<br>sq.m. | private<br>pool |
|----------|-------|-----------|----------|--------------------------|---------------------------|-----------------------------|--------------------------|-------------------------|-----------------|
| 1001     | 10    | Apartment | 3        | 130                      | 36.4                      | 0                           | 0                        | 166.4                   | -               |
| 1002     | 10    | Apartment | 2        | 92.4                     | 25.6                      | 0                           | 0                        | 118                     | -               |
| 1003     | 10    | Apartment | 2        | 92.4                     | 25.6                      | 0                           | 0                        | 118                     | -               |
| 1004     | 10    | Apartment | 3        | 131.4                    | 36.4                      | 0                           | 0                        | 167.8                   | -               |
| 1101     | 11    | Apartment | 3        | 130                      | 35.5                      | 0                           | 0                        | 165.5                   | -               |
| 1102     | 11    | Apartment | 2        | 92.4                     | 25.2                      | 0                           | 0                        | 117.6                   | -               |
| 1103     | 11    | Apartment | 2        | 92.4                     | 25.2                      | 0                           | 0                        | 117.6                   | -               |
| 1104     | 11    | Apartment | 3        | 131.4                    | 35.5                      | 0                           | 0                        | 166.8                   | -               |
| 1201     | 12    | Penthouse | 3        | 130                      | 34.5                      | 0                           | 0                        | 164.6                   | -               |
| 1202     | 12    | Penthouse | 2        | 92.4                     | 24.8                      | 0                           | 0                        | 117.1                   | -               |
| 1203     | 12    | Penthouse | 2        | 92.4                     | 24.8                      | 0                           | 0                        | 117.1                   | -               |
| 1204     | 12    | Penthouse | 3        | 131.4                    | 34.5                      | 0                           | 0                        | 165.9                   | -               |
| 1301     | 13    | Apartment | 3        | 130                      | 33.6                      | 0                           | 0                        | 163.6                   |                 |
| 1302     | 13    | Apartment | 2        | 92.4                     | 24.4                      | 0                           | 0                        | 116.7                   | -               |
| 1303     | 13    | Apartment | 2        | 92.4                     | 24.4                      | 0                           | 0                        | 116.7                   | -               |
| 1304     | 13    | Apartment | 3        | 131.3                    | 33.6                      | 0                           | 0                        | 165                     | -               |
| 1401     | 14    | Apartment | 3        | 130                      | 32.7                      | 0                           | 0                        | 162.7                   | _               |
| 1402     | 14    | Apartment | 2        | 92.4                     | 24                        | 0                           | 0                        | 116.3                   | -               |
| 1403     | 14    | Apartment | 2        | 92.4                     | 24                        | 0                           | 0                        | 116.3                   | -               |
| 1404     | 14    | Apartment | 3        | 131.3                    | 32.7                      | 0                           | 0                        | 164                     | -               |
| 1501     | 15    | Apartment | 3        | 130                      | 31.7                      | 0                           | 0                        | 161.8                   | _               |
| 1502     | 15    | Apartment | 2        | 92.4                     | 22.6                      | 0                           | 0                        | 114.9                   | -               |
| 1503     | 15    | Apartment | 2        | 92.4                     | 22.6                      | 0                           | 0                        | 114.9                   | _               |
| 1504     | 15    | Apartment |          | 131.4                    | 31.7                      | 0                           | 0                        | 163.1                   | -               |
|          |       |           |          |                          |                           |                             |                          |                         |                 |
| 1601     | 16    | Apartment |          | 130                      | 30.8                      | 0                           | 0                        | 160.8                   | -               |
| 1602     | 16    | Apartment |          | 92.4                     | 23.2                      | 0                           | 0                        | 115.5                   | -               |
| 1603     | 16    | Apartment |          | 92.4                     | 23.2                      | 0                           | 0                        | 115.5                   | -               |
| 1604     | 16    | Apartment | 3        | 131.4                    | 30.8                      | 0                           | 0                        | 162.2                   | -               |
| 1701     | 17    | Apartment | 3        | 130                      | 29.9                      | 0                           | 0                        | 159.9                   | -               |
| 1702     | 17    | Apartment | 2        | 92.4                     | 22.8                      | 0                           | 0                        | 115.1                   | -               |
| 1703     | 17    | Apartment | 2        | 92.4                     | 22.8                      | 0                           | 0                        | 115.1                   | -               |
| 1704     | 17    | Apartment | 3        | 131.4                    | 29.9                      | 0                           | 0                        | 161.2                   | -               |
| 1801     | 18    | Apartment | 3        | 130                      | 28.9                      | 0                           | 0                        | 159                     | -               |
| 1802     | 18    | Apartment | 2        | 92.4                     | 22.4                      | 0                           | 0                        | 114.7                   | -               |
| 1803     | 18    | Apartment | 2        | 92.4                     | 22.4                      | 0                           | 0                        | 114.7                   | -               |
| 1804     | 18    | Apartment | 3        | 131.4                    | 28.9                      | 0                           | 0                        | 160.3                   | -               |
| 1901     | 19    | Duplex    | 3        | 164.4                    | 56.0                      | 116                         | 0                        | 336.5                   | yes             |
| 1902     | 19    | Duplex    | 3        | 164.4                    | 56.0                      | 116                         | 0                        | 336.5                   | yes             |
| 2101     | 21    | Penthouse | 4        | 201                      | 21.3                      | 34.9                        | 97.7                     | 354.9                   | yes             |
| 2102     | 21    | Penthouse | 4        | 201                      | 21.3                      | 34.9                        | 97.7                     | 354.9                   | yes             |