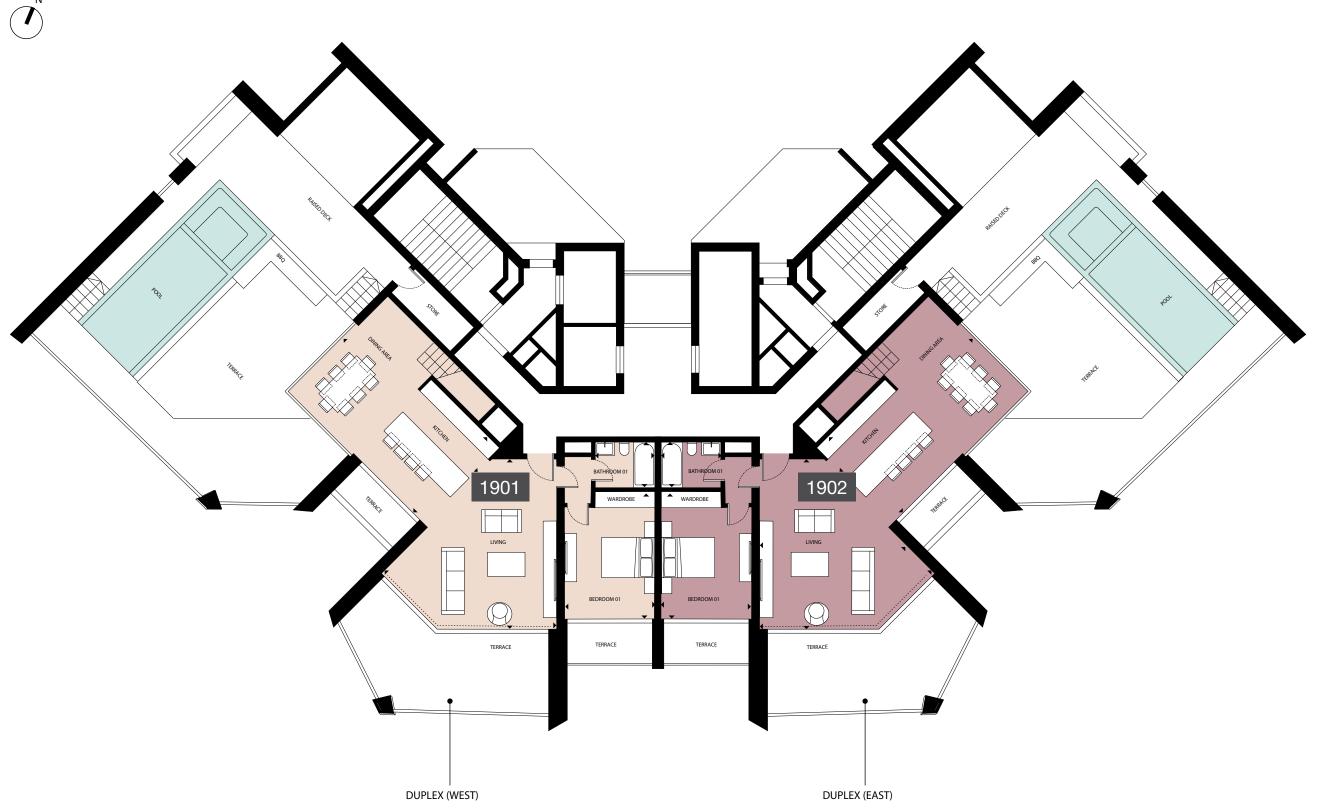

#### LOWER LEVEL:

UNIT AREA 97.22 sq m Covered veranda 45.40 sq m Uncovered veranda 116.04 sq m

Dining / Kitchen Living 5.20 m x 7.00 m 6.35 m x 7.40 m

 Bedroom 01
 3.40 m x 4.75 m

 Bathroom 01
 1.70 m x 2.25 m

#### UPPER LEVEL:

 UNIT AREA
 67.20 sq m

 Covered veranda
 10.63 sq m

 Master Bedroom
 3.35 m x 4.95 m

 Bathroom 01
 3.35 m x 1.50 m

 Bedroom
 3.35 m x 4.50 m

 Bathroom 02
 2.60 m x 1.75 m

Total Internal Area 200.96 sq m

| property | floor | type      | bedrooms | indoor<br>area,<br>sq.m. | cov.<br>veranda,<br>sq.m. | uncov.<br>veranda,<br>sq.m. | roof<br>terrace<br>sq.m. | total<br>area,<br>sq.m. | private<br>pool |
|----------|-------|-----------|----------|--------------------------|---------------------------|-----------------------------|--------------------------|-------------------------|-----------------|
| 1001     | 10    | Apartment | 3        | 130                      | 36.4                      | 0                           | 0                        | 166.4                   | -               |
| 1002     | 10    | Apartment | 2        | 92.4                     | 25.6                      | 0                           | 0                        | 118                     | -               |
| 1003     | 10    | Apartment | 2        | 92.4                     | 25.6                      | 0                           | 0                        | 118                     | -               |
| 1004     | 10    | Apartment | 3        | 131.4                    | 36.4                      | 0                           | 0                        | 167.8                   | -               |
| 1101     | 11    | Apartment | 3        | 130                      | 35.5                      | 0                           | 0                        | 165.5                   | -               |
| 1102     | 11    | Apartment | 2        | 92.4                     | 25.2                      | 0                           | 0                        | 117.6                   | -               |
| 1103     | 11    | Apartment | 2        | 92.4                     | 25.2                      | 0                           | 0                        | 117.6                   | -               |
| 1104     | 11    | Apartment | 3        | 131.4                    | 35.5                      | 0                           | 0                        | 166.8                   | -               |
| 1201     | 12    | Penthouse | 3        | 130                      | 34.5                      | 0                           | 0                        | 164.6                   | -               |
| 1202     | 12    | Penthouse | 2        | 92.4                     | 24.8                      | 0                           | 0                        | 117.1                   | -               |
| 1203     | 12    | Penthouse | 2        | 92.4                     | 24.8                      | 0                           | 0                        | 117.1                   | -               |
| 1204     | 12    | Penthouse | 3        | 131.4                    | 34.5                      | 0                           | 0                        | 165.9                   | -               |
| 1301     | 13    | Apartment | 3        | 130                      | 33.6                      | 0                           | 0                        | 163.6                   |                 |
| 1302     | 13    | Apartment | 2        | 92.4                     | 24.4                      | 0                           | 0                        | 116.7                   | -               |
| 1303     | 13    | Apartment | 2        | 92.4                     | 24.4                      | 0                           | 0                        | 116.7                   | -               |
| 1304     | 13    | Apartment | 3        | 131.3                    | 33.6                      | 0                           | 0                        | 165                     | -               |
| 1401     | 14    | Apartment | 3        | 130                      | 32.7                      | 0                           | 0                        | 162.7                   | _               |
| 1402     | 14    | Apartment | 2        | 92.4                     | 24                        | 0                           | 0                        | 116.3                   | -               |
| 1403     | 14    | Apartment | 2        | 92.4                     | 24                        | 0                           | 0                        | 116.3                   | -               |
| 1404     | 14    | Apartment | 3        | 131.3                    | 32.7                      | 0                           | 0                        | 164                     | -               |
| 1501     | 15    | Apartment | 3        | 130                      | 31.7                      | 0                           | 0                        | 161.8                   | _               |
| 1502     | 15    | Apartment | 2        | 92.4                     | 22.6                      | 0                           | 0                        | 114.9                   | -               |
| 1503     | 15    | Apartment | 2        | 92.4                     | 22.6                      | 0                           | 0                        | 114.9                   | _               |
| 1504     | 15    | Apartment |          | 131.4                    | 31.7                      | 0                           | 0                        | 163.1                   | -               |
|          |       |           |          |                          |                           |                             |                          |                         |                 |
| 1601     | 16    | Apartment |          | 130                      | 30.8                      | 0                           | 0                        | 160.8                   | -               |
| 1602     | 16    | Apartment |          | 92.4                     | 23.2                      | 0                           | 0                        | 115.5                   | -               |
| 1603     | 16    | Apartment |          | 92.4                     | 23.2                      | 0                           | 0                        | 115.5                   | -               |
| 1604     | 16    | Apartment | 3        | 131.4                    | 30.8                      | 0                           | 0                        | 162.2                   | -               |
| 1701     | 17    | Apartment | 3        | 130                      | 29.9                      | 0                           | 0                        | 159.9                   | -               |
| 1702     | 17    | Apartment | 2        | 92.4                     | 22.8                      | 0                           | 0                        | 115.1                   | -               |
| 1703     | 17    | Apartment | 2        | 92.4                     | 22.8                      | 0                           | 0                        | 115.1                   | -               |
| 1704     | 17    | Apartment | 3        | 131.4                    | 29.9                      | 0                           | 0                        | 161.2                   | -               |
| 1801     | 18    | Apartment | 3        | 130                      | 28.9                      | 0                           | 0                        | 159                     | -               |
| 1802     | 18    | Apartment | 2        | 92.4                     | 22.4                      | 0                           | 0                        | 114.7                   | -               |
| 1803     | 18    | Apartment | 2        | 92.4                     | 22.4                      | 0                           | 0                        | 114.7                   | -               |
| 1804     | 18    | Apartment | 3        | 131.4                    | 28.9                      | 0                           | 0                        | 160.3                   | -               |
| 1901     | 19    | Duplex    | 3        | 164.4                    | 56.0                      | 116                         | 0                        | 336.5                   | yes             |
| 1902     | 19    | Duplex    | 3        | 164.4                    | 56.0                      | 116                         | 0                        | 336.5                   | yes             |
| 2101     | 21    | Penthouse | 4        | 201                      | 21.3                      | 34.9                        | 97.7                     | 354.9                   | yes             |
| 2102     | 21    | Penthouse | 4        | 201                      | 21.3                      | 34.9                        | 97.7                     | 354.9                   | yes             |