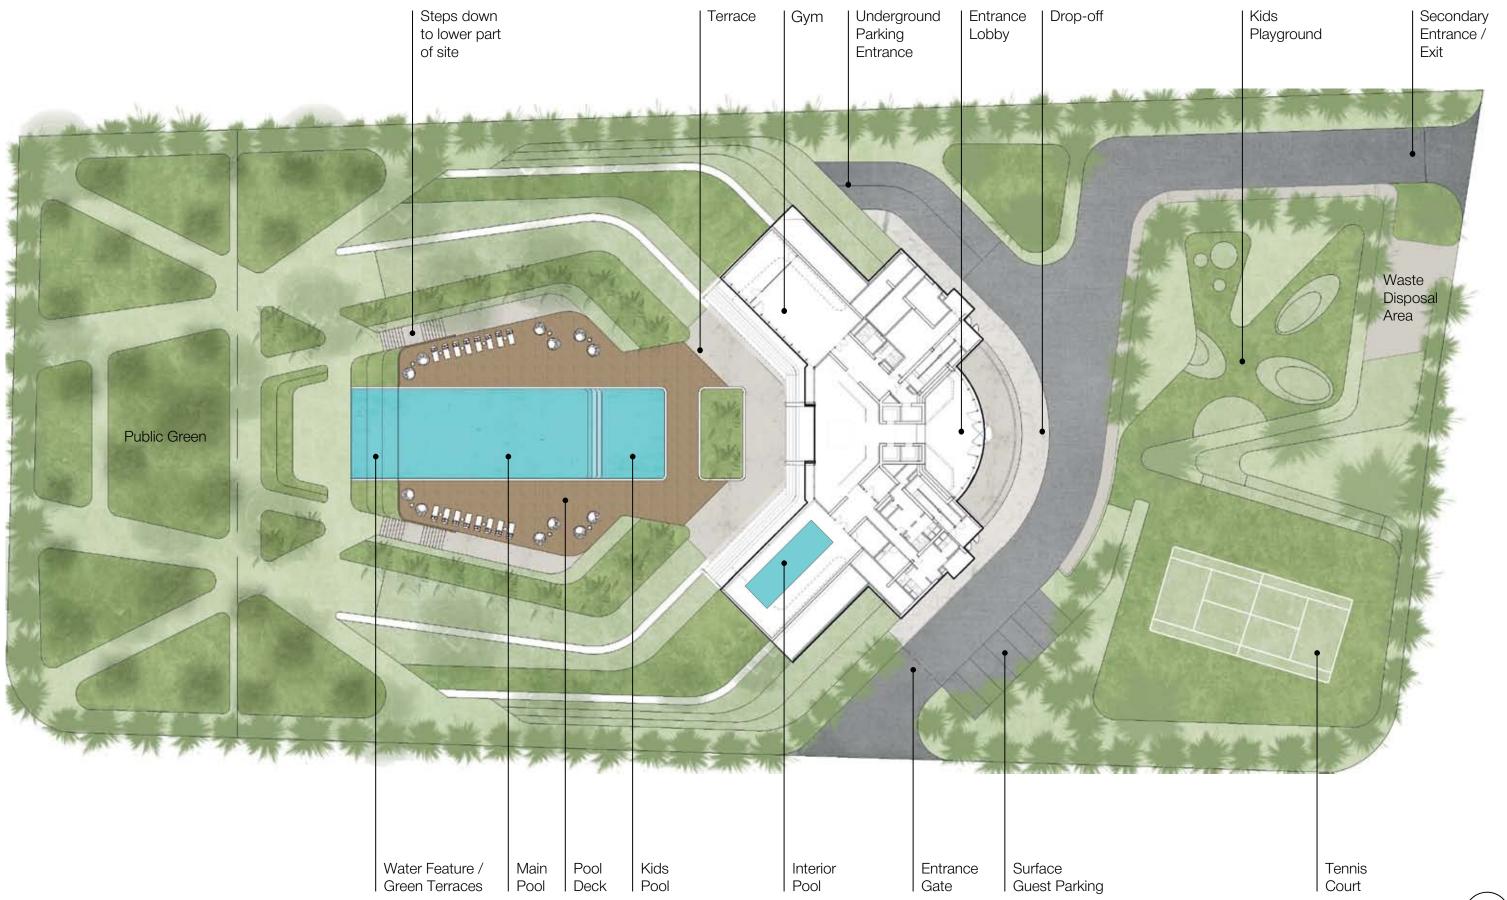

#### • Landmark architecture by a leading London studio

- Limassol's only high-rise condominium without noise from the busy beachfront road
- Unobstructed sea panoramas
- Hotel-style facilities: concierge, SPA, outdoor and indoor pools, gym, tennis court, large park with mature gardens, underground parking
- 300 meters to a sandy beach
- Heart of Limassol's tourist area

- All necessary amenities within walking distance
- High ceilings (3.15 meters net)
- High standard finishes (marble floors, high doors of 2.4 m, security entrance doors, thermal aluminum window frames, top standard in-built furniture, sanitary ware)
- Provision for water underfloor heating and VRV air conditioning
- Penthouses with private roof gardens and pools

mosphere of comfort and relaxation in the elegant gated community with exceptional in-door amenities like concierge, SPA, common outdoor pool, heated indoor pool, gym, tennis court, green area and underground

Unique residential high-rise complex of 23 floors with

hotel facilities developed with the world's latest archi-

tecture & planning trends in mind. Residents will enjoy

unbelievable see panoramas and the exceptional at-

### Location

mets, and the shopping areas; you'll find it all and much

mets, and the snopping areas; you il find it all and much more in Limassol!

The project is nestled in a carefully selected, quiet and safe neighborhood of the prestigious Potamos Germasogeia area of Limassol, just 300 meters away from the best sandy beaches of the tourist area and Limas-