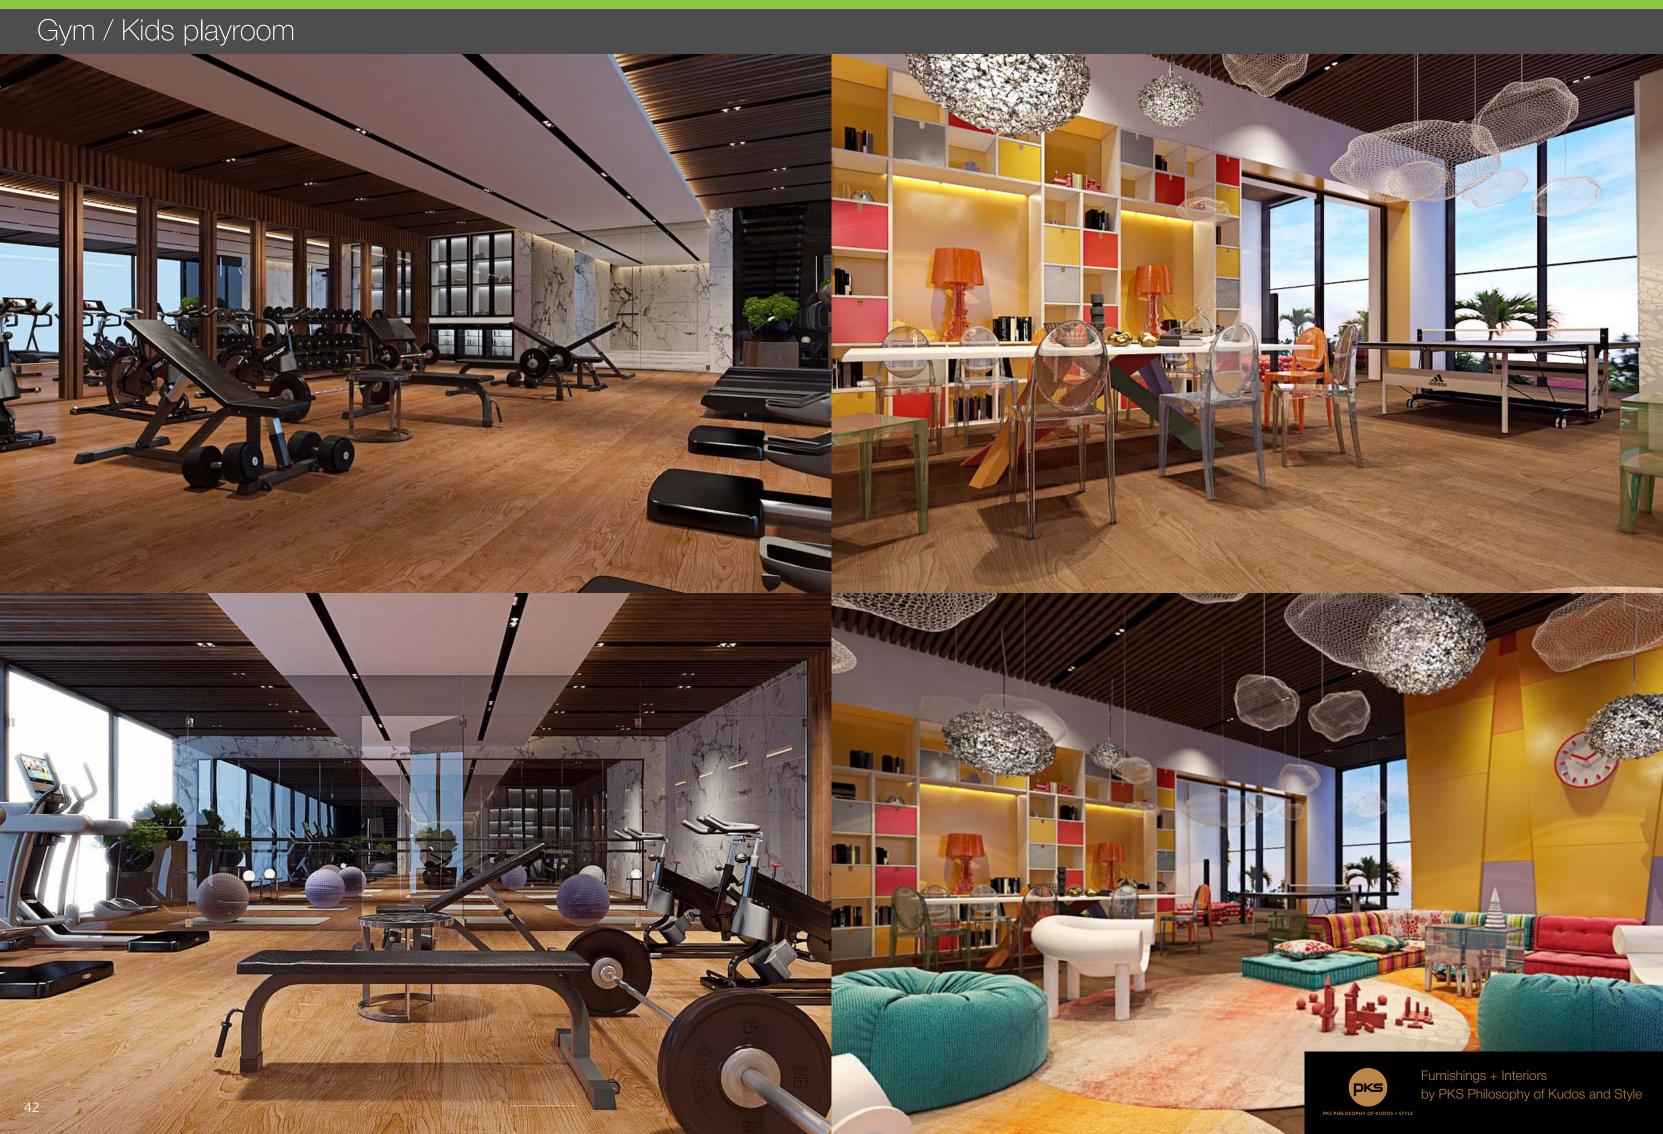

#### • Landmark architecture by a leading London studio

- Limassol's only high-rise condominium without noise from the busy beachfront road
- Unobstructed sea panoramas
- Hotel-style facilities: concierge, SPA, outdoor and indoor pools, gym, tennis court, large park with mature gardens, underground parking
- 300 meters to a sandy beach
- Heart of Limassol's tourist area

mosphere of comfort and relaxation in the elegant gated community with exceptional in-door amenities like concierge, SPA, common outdoor pool, heated indoor pool, gym, tennis court, green area and underground