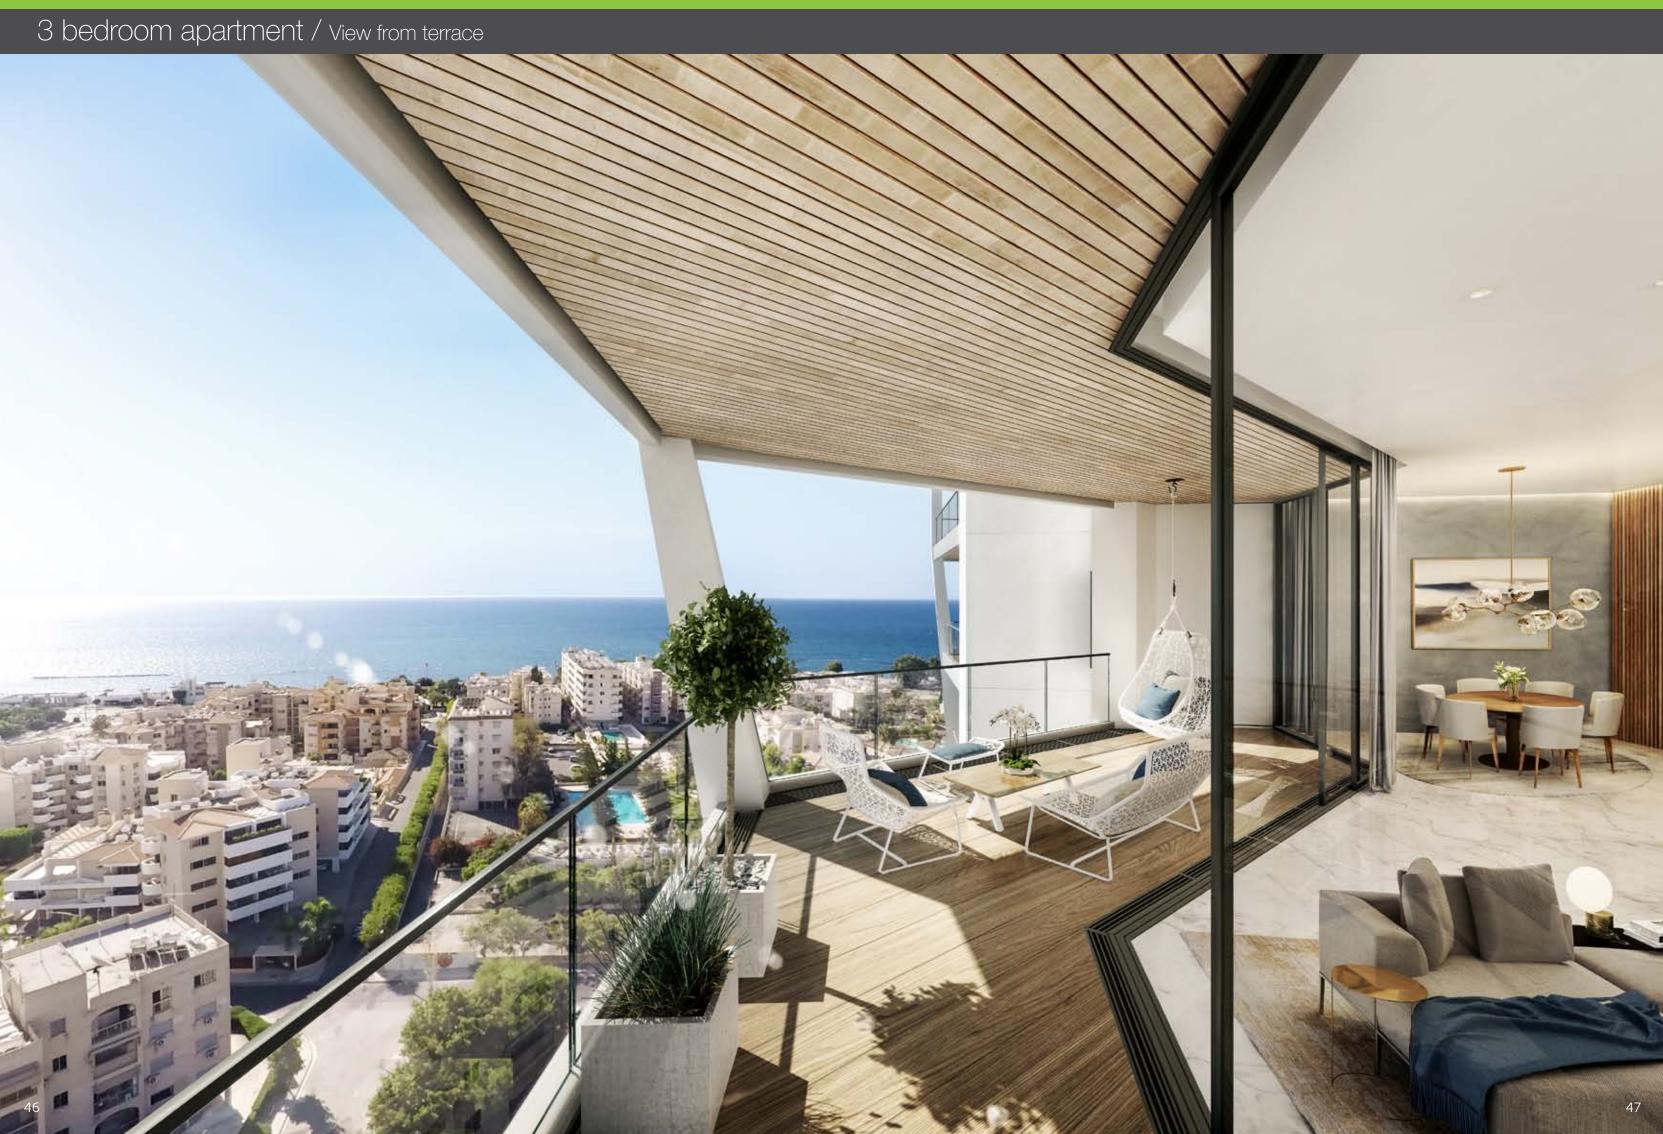

The development comprises 1-, 2-, 3- and 4- bedroom luxurious apartments, penthouses and duplexes (sky houses) with private pools on the roof. Each unit has 3.15 m height ceilings and top quality finishings to astound the most demanding buyer. Most of the apartments offer breathtaking views of the Mediterranean sea, Limassol city and its picturesque hilly suburbs.

#### 3 BEDROOM

UNIT AREA 130.02 / 131.37 sq m Covered veranda 28.92 - 38.25 sq m

 Living / Dining / Kitchen
 7.80 m x 8.15 m

 Master Bedroom
 3.80 m x 5.10 m

 En-Suite
 1.50 m x 2.40 m

 Bedroom 01
 3.35 m x 4.30 m