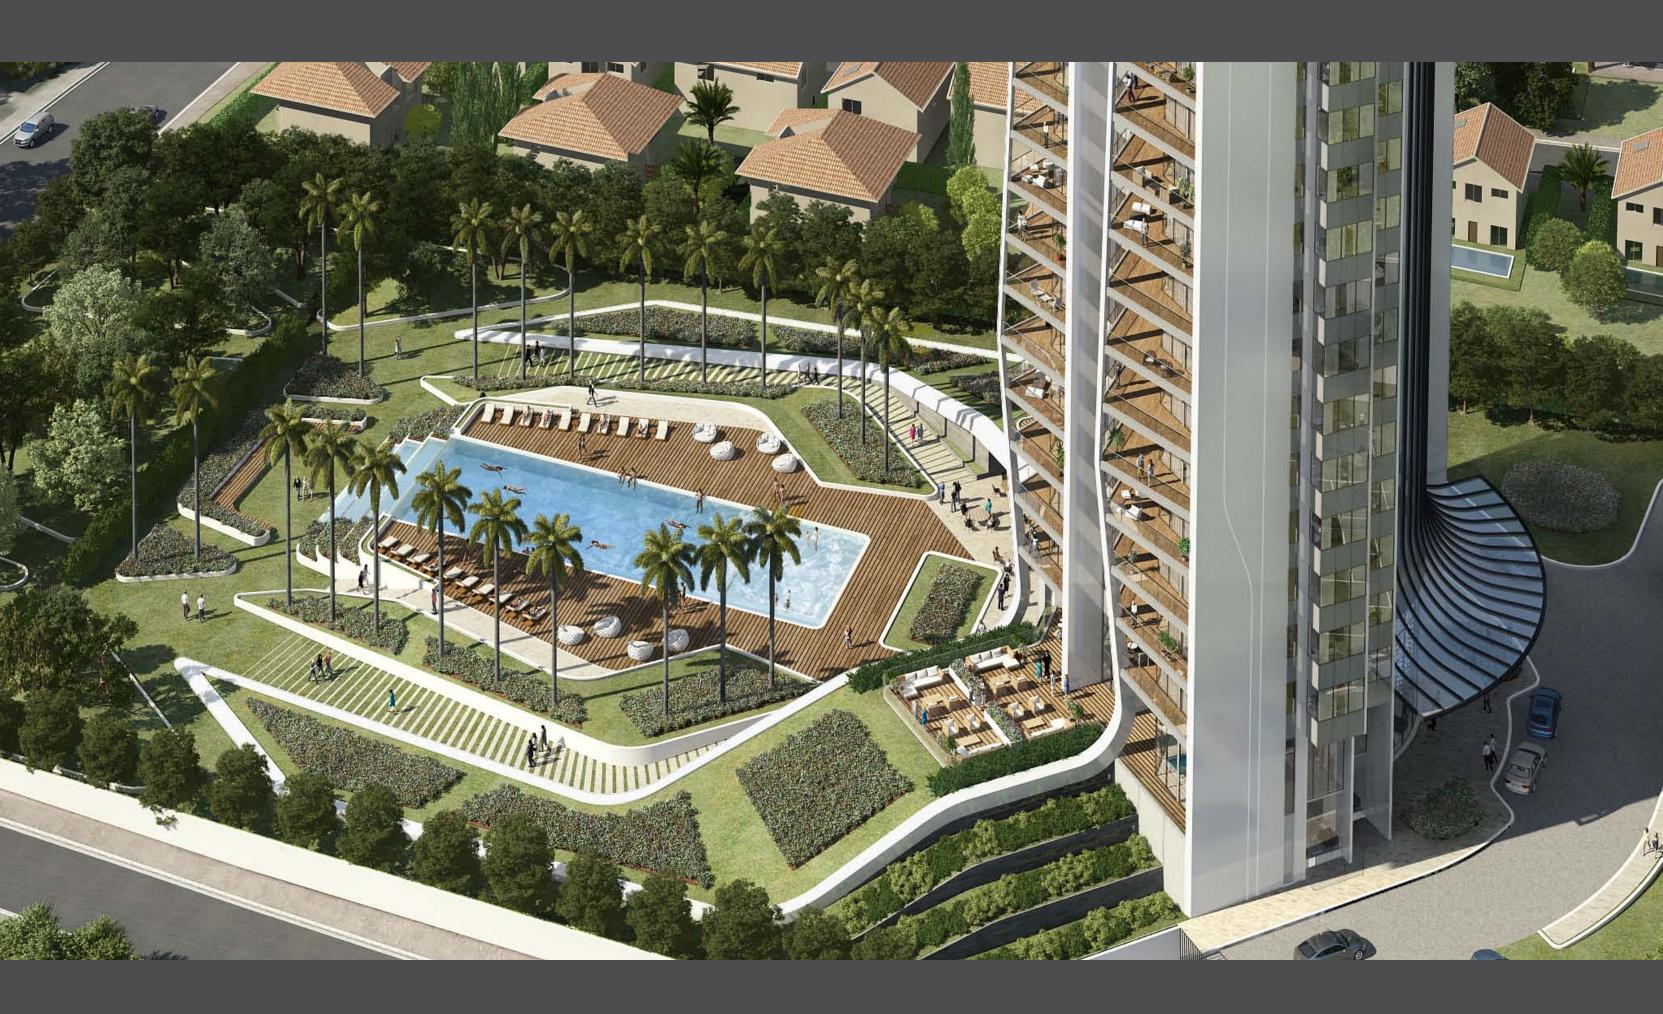

#### • Landmark architecture by a leading London studio

- Limassol's only high-rise condominium without noise from the busy beachfront road
- Unobstructed sea panoramas
- Hotel-style facilities: concierge, SPA, outdoor and indoor pools, gym, tennis court, large park with mature gardens, underground parking
- 300 meters to a sandy beach
- Heart of Limassol's tourist area

- All necessary amenities within walking distance
- High ceilings (3.15 meters net)
- High standard finishes (marble floors, high doors of 2.4 m, security entrance doors, thermal aluminum window frames, top standard in-built furniture, sanitary ware)
- Provision for water underfloor heating and VRV air conditioning
- Penthouses with private roof gardens and pools