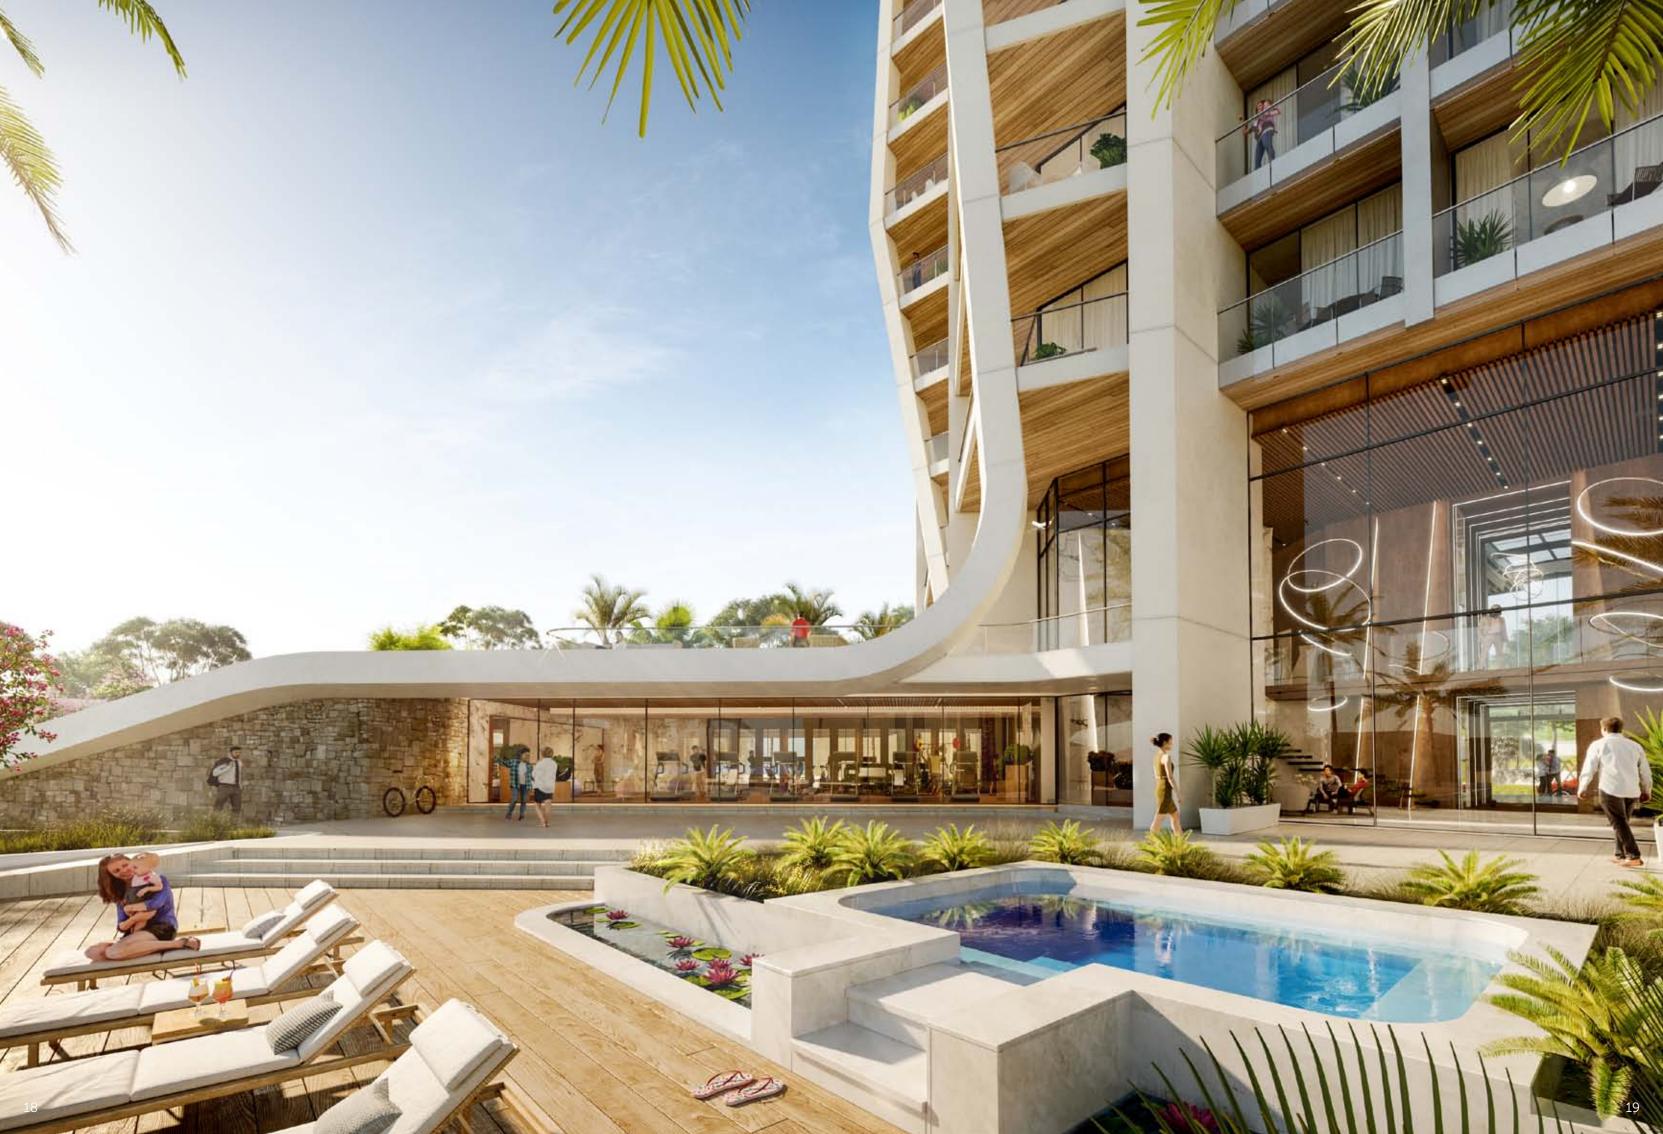

#### • Landmark architecture by a leading London studio

- Limassol's only high-rise condominium without noise from the busy beachfront road
- Unobstructed sea panoramas
- Hotel-style facilities: concierge, SPA, outdoor and indoor pools, gym, tennis court, large park with mature gardens, underground parking
- 300 meters to a sandy beach
- Heart of Limassol's tourist area

- All necessary amenities within walking distance
- High ceilings (3.15 meters net)
- High standard finishes (marble floors, high doors of 2.4 m, security entrance doors, thermal aluminum window frames, top standard in-built furniture, sanitary ware)
- Provision for water underfloor heating and VRV air conditioning
- Penthouses with private roof gardens and pools

mosphere of comfort and relaxation in the elegant gated community with exceptional in-door amenities like concierge, SPA, common outdoor pool, heated indoor pool, gym, tennis court, green area and underground