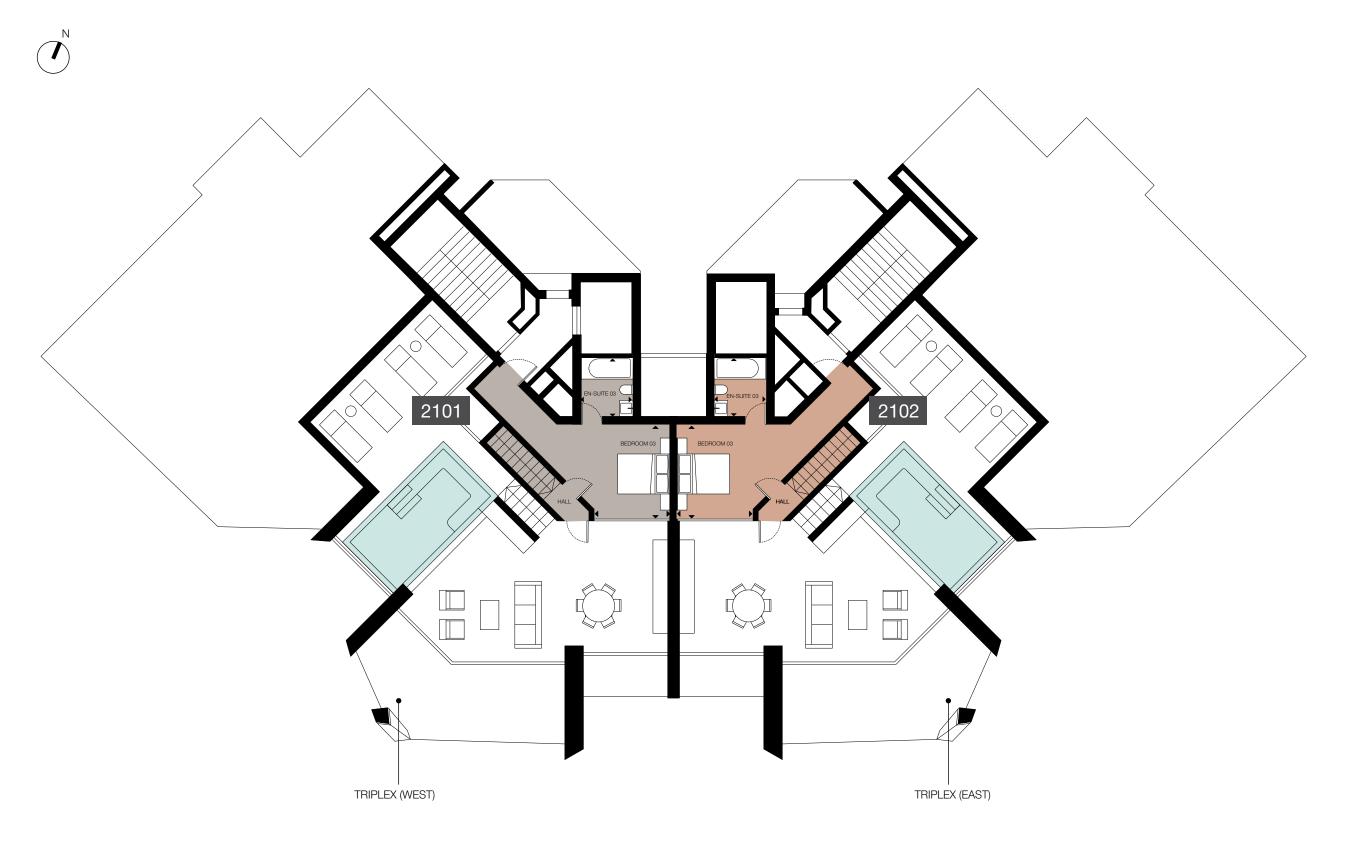

| property | floor | type      | bedrooms | indoor<br>area,<br>sq.m. | cov.<br>veranda,<br>sq.m. | uncov.<br>veranda,<br>sq.m. | roof<br>terrace<br>sq.m. | total<br>area,<br>sq.m. | private<br>pool |
|----------|-------|-----------|----------|--------------------------|---------------------------|-----------------------------|--------------------------|-------------------------|-----------------|
| 1001     | 10    | Apartment | 3        | 130                      | 36.4                      | 0                           | 0                        | 166.4                   | -               |
| 1002     | 10    | Apartment | 2        | 92.4                     | 25.6                      | 0                           | 0                        | 118                     | -               |
| 1003     | 10    | Apartment | 2        | 92.4                     | 25.6                      | 0                           | 0                        | 118                     | -               |
| 1004     | 10    | Apartment | 3        | 131.4                    | 36.4                      | 0                           | 0                        | 167.8                   | -               |
| 1101     | 11    | Apartment | 3        | 130                      | 35.5                      | 0                           | 0                        | 165.5                   | -               |
| 1102     | 11    | Apartment | 2        | 92.4                     | 25.2                      | 0                           | 0                        | 117.6                   | -               |
| 1103     | 11    | Apartment | 2        | 92.4                     | 25.2                      | 0                           | 0                        | 117.6                   | -               |
| 1104     | 11    | Apartment | 3        | 131.4                    | 35.5                      | 0                           | 0                        | 166.8                   | -               |
| 1201     | 12    | Penthouse | 3        | 130                      | 34.5                      | 0                           | 0                        | 164.6                   | -               |
| 1202     | 12    | Penthouse | 2        | 92.4                     | 24.8                      | 0                           | 0                        | 117.1                   | -               |
| 1203     | 12    | Penthouse | 2        | 92.4                     | 24.8                      | 0                           | 0                        | 117.1                   | -               |
| 1204     | 12    | Penthouse | 3        | 131.4                    | 34.5                      | 0                           | 0                        | 165.9                   | -               |
| 1301     | 13    | Apartment | 3        | 130                      | 33.6                      | 0                           | 0                        | 163.6                   |                 |
| 1302     | 13    | Apartment | 2        | 92.4                     | 24.4                      | 0                           | 0                        | 116.7                   | -               |
| 1303     | 13    | Apartment | 2        | 92.4                     | 24.4                      | 0                           | 0                        | 116.7                   | -               |
| 1304     | 13    | Apartment | 3        | 131.3                    | 33.6                      | 0                           | 0                        | 165                     | -               |
| 1401     | 14    | Apartment | 3        | 130                      | 32.7                      | 0                           | 0                        | 162.7                   | _               |
| 1402     | 14    | Apartment | 2        | 92.4                     | 24                        | 0                           | 0                        | 116.3                   | -               |
| 1403     | 14    | Apartment | 2        | 92.4                     | 24                        | 0                           | 0                        | 116.3                   | -               |
| 1404     | 14    | Apartment | 3        | 131.3                    | 32.7                      | 0                           | 0                        | 164                     | -               |
| 1501     | 15    | Apartment | 3        | 130                      | 31.7                      | 0                           | 0                        | 161.8                   | _               |
| 1502     | 15    | Apartment | 2        | 92.4                     | 22.6                      | 0                           | 0                        | 114.9                   | -               |
| 1503     | 15    | Apartment | 2        | 92.4                     | 22.6                      | 0                           | 0                        | 114.9                   | _               |
| 1504     | 15    | Apartment |          | 131.4                    | 31.7                      | 0                           | 0                        | 163.1                   | -               |
|          |       |           |          |                          |                           |                             |                          |                         |                 |
| 1601     | 16    | Apartment |          | 130                      | 30.8                      | 0                           | 0                        | 160.8                   | -               |
| 1602     | 16    | Apartment |          | 92.4                     | 23.2                      | 0                           | 0                        | 115.5                   | -               |
| 1603     | 16    | Apartment |          | 92.4                     | 23.2                      | 0                           | 0                        | 115.5                   | -               |
| 1604     | 16    | Apartment | 3        | 131.4                    | 30.8                      | 0                           | 0                        | 162.2                   | -               |
| 1701     | 17    | Apartment | 3        | 130                      | 29.9                      | 0                           | 0                        | 159.9                   | -               |
| 1702     | 17    | Apartment | 2        | 92.4                     | 22.8                      | 0                           | 0                        | 115.1                   | -               |
| 1703     | 17    | Apartment | 2        | 92.4                     | 22.8                      | 0                           | 0                        | 115.1                   | -               |
| 1704     | 17    | Apartment | 3        | 131.4                    | 29.9                      | 0                           | 0                        | 161.2                   | -               |
| 1801     | 18    | Apartment | 3        | 130                      | 28.9                      | 0                           | 0                        | 159                     | -               |
| 1802     | 18    | Apartment | 2        | 92.4                     | 22.4                      | 0                           | 0                        | 114.7                   | -               |
| 1803     | 18    | Apartment | 2        | 92.4                     | 22.4                      | 0                           | 0                        | 114.7                   | -               |
| 1804     | 18    | Apartment | 3        | 131.4                    | 28.9                      | 0                           | 0                        | 160.3                   | -               |
| 1901     | 19    | Duplex    | 3        | 164.4                    | 56.0                      | 116                         | 0                        | 336.5                   | yes             |
| 1902     | 19    | Duplex    | 3        | 164.4                    | 56.0                      | 116                         | 0                        | 336.5                   | yes             |
| 2101     | 21    | Penthouse | 4        | 201                      | 21.3                      | 34.9                        | 97.7                     | 354.9                   | yes             |
| 2102     | 21    | Penthouse | 4        | 201                      | 21.3                      | 34.9                        | 97.7                     | 354.9                   | yes             |